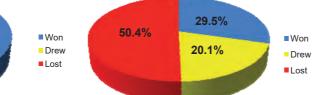

### Welcome to Ardley United

A warm welcome to Ardley United tonight for this Uhlsport Hellenic League Supplementary Cup fixture here at the New Gerard Buxton Ground. Ardley have returned to their normal top half of the table position under their new management team and have already done the double over us in the league this season. When the two sides met at Ardley back in October we threw away a lead in the closing stages of the game to go down 2-1, Steve Yeardley again scoring our consolation goal. Ardley currently sit in 5<sup>th</sup> place in the table after a 4-1 midweek win over previous title favourites Bracknell Town which may just have sent the title Thame's way. With two games to go at the top of the table Thame now lead Bracknell by two points with both having played the same number of games and it would now be a surprise if Thame were to slip up. Ardley's win over Bracknell was their fourth win in a row and they have won 9 out of their last 11 games showing what a tough game we have here tonight if we are to progress in this competition.

#### **Recent Results**

Whilst Ardlev are in a rich vein of form the same cannot be said for ourselves. Since the Longlevens game we have played 5 away games, losing all four of our league fixtures with our solitary win coming in this competition at Division One West side North Leigh Reserves. In the league we have been hammered at both Flackwell (5-1) and Bracknell (6-0), put in a great performance at leaders Thame to narrowly lose 1-0 and then went down 2-1 last Saturday at bottom of the table Burnham. Reports on all of these league games are included in tonight's programme as we play catch-up on match reports. Saturday was very disappointing but the conditions were far from ideal. I used to hate playing this time of year when the pitches are rock hard and, unlike the start of the season, have lots of worn patches after the winter months. The ball bounced all over the place and it was hard to get the ball under control. We were very poor in the first half with Nathan Hawkins in particular having a torrid time in the conditions which saw him concede an unnecessary corner which led to a Burnham goal and just get away with a couple of other mishaps. Sometimes you have games like that and Rich did the right thing at half time by making the change and Burnham did not look like scoring again in the second half as Zach Costello made a reasonable debut for the club. Whilst Burnham didn't look like adding to the two goals they got in the first half neither did we really look like scoring for most of the game. It was perhaps the worst I have seen Steve Robertson and Sam Packer play as a pair and in the end it was fitting that the one outfield player who did himself justice on Saturday. Dan Bailey, was to get our goal following a neat flick from Dale Richards. All in all a disappointing result against a side who were battling hard to avoid finishing bottom of the league but who we thrashed earlier in the season.