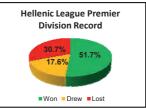

#### Bassett end season with 1,000th Hellenic League game

This Saturday not only marks the culmination of Royal Wootton Bassett Town's 2016-17 Premier Division campaign, as their visit to face Oxford City Nomads will also officially be the 1,000th Hellenic League game they have played. Bringing to an end their 29th season as Hellenic League members, Bassett have taken on 85 different opponents during that time, with Burnham being the latest side they have come up against. Of those 85, Cheltenham Saracens have been Bassett's most frequent opponents (42 meetings in all), followed by Wiltshire neighbours Purton (38), Clanfield (also 38), Easington Sports (36), the now defunct Cirencester United (34), local rivals Highworth Town (32) and Kidlington (32). Life in the Hellenic started inauspiciously for Bassett, as they lost their opening fixture 3-0 against Cheltenham Town Reserves at former home Rylands Way. It took until their third game to register a first goal, with two coming in a draw against local rivals Purton. An opening victory eventually came at the fifth time of asking as visitors Easington were defeated 4-1 courtesy of a Damon York hat trick. Although the club's only trophies during their time in the Hellenic League have come in cup competitions, their journey to 1,000 games has been an eventful one, with three promotion winning campaigns (1999-2000, 2009-10 and 2012-13), as well as the lows - most notably relegation from the Premier Division in 2005 and demotion in 2011. The visit to Court Place Farm to take on Nomads - the 14th meeting between the teams - will be the 200th fixture they have played against the Premier Division's existing members. Demonstrating the shifts in the Hellenic League's footprint since Bassett joined ahead of the 1988-89 season, they have competed against just 5 of the 17 other teams currently in the Premier Division in seven or more seasons.