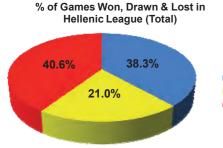

### Welcome to Ardley United

A warm welcome to Ardley United tonight for this Uhlsport Hellenic League Supplementary Cup fixture here at the New Gerard Buxton Ground. Ardley have returned to their normal top half of the table position under their new management team and have already done the double over us in the league this season. When the two sides met at Ardley back in October we threw away a lead in the closing stages of the game to go down 2-1, Steve Yeardley again scoring our consolation goal. Ardley currently sit in 5<sup>th</sup> place in the table after a 4-1 midweek win over previous title favourites Bracknell Town which may just have sent the title Thame's way. With two games to go at the top of the table Thame now lead Bracknell by two points with both having played the same number of games and it would now be a surprise if Thame were to slip up. Ardley's win over Bracknell was their fourth win in a row and they have won 9 out of their last 11 games showing what a tough game we have here tonight if we are to progress in this competition.

#### **Recent Results**

Whilst Ardlev are in a rich vein of form the same cannot be said for ourselves. Since the Longlevens game we have played 5 away games, losing all four of our league fixtures with our solitary win coming in this competition at Division One West side North Leigh Reserves. In the league we have been hammered at both Flackwell (5-1) and Bracknell (6-0), put in a great performance at leaders Thame to narrowly lose 1-0 and then went down 2-1 last Saturday at bottom of the table Burnham. Reports on all of these league games are included in tonight's programme as we play catch-up on match reports. Saturday was very disappointing but the conditions were far from ideal. I used to hate playing this time of year when the pitches are rock hard and, unlike the start of the season, have lots of worn patches after the winter months. The ball bounced all over the place and it was hard to get the ball under control. We were very poor in the first half with Nathan Hawkins in particular having a torrid time in the conditions which saw him concede an unnecessary corner which led to a Burnham goal and just get away with a couple of other mishaps. Sometimes you have games like that and Rich did the right thing at half time by making the change and Burnham did not look like scoring again in the second half as Zach Costello made a reasonable debut for the club. Whilst Burnham didn't look like adding to the two goals they got in the first half neither did we really look like scoring for most of the game. It was perhaps the worst I have seen Steve Robertson and Sam Packer play as a pair and in the end it was fitting that the one outfield player who did himself justice on Saturday. Dan Bailey, was to get our goal following a neat flick from Dale Richards. All in all a disappointing result against a side who were battling hard to avoid finishing bottom of the league but who we thrashed earlier in the season.