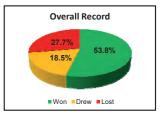

#### Bassett end season with 1,000th Hellenic League game

This Saturday not only marks the culmination of Royal Wootton Bassett Town's 2016-17 Premier Division campaign, as their visit to face Oxford City Nomads will also officially be the 1,000th Hellenic League game they have played. Bringing to an end their 29th season as Hellenic League members, Bassett have taken on 85 different opponents during that time, with Burnham being the latest side they have come up against. Of those 85, Cheltenham Saracens have been Bassett's most frequent opponents (42 meetings in all), followed by Wiltshire neighbours Purton (38), Clanfield (also 38), Easington Sports (36), the now defunct Cirencester United (34), local rivals Highworth Town (32) and Kidlington (32). Life in the Hellenic started inauspiciously for Bassett, as they lost their opening fixture 3-0 against Cheltenham Town Reserves at former home Rylands Way. It took until their third game to register a first goal, with two coming in a draw against local rivals Purton. An opening victory eventually came at the fifth time of asking as visitors Easington were defeated 4-1 courtesy of a Damon York hat trick. Although the club's only trophies during their time in the Hellenic League have come in cup competitions, their journey to 1,000 games has been an eventful one, with three promotion winning campaigns (1999-2000, 2009-10 and 2012-13), as well as the lows - most notably relegation from the Premier Division in 2005 and demotion in 2011. The visit to Court Place Farm to take on Nomads - the 14th meeting between the teams - will be the 200th fixture they have played against the Premier Division's existing members. Demonstrating the shifts in the Hellenic League's footprint since Bassett joined ahead of the 1988-89 season, they have competed against just 5 of the 17 other teams currently in the Premier Division in seven or more seasons.