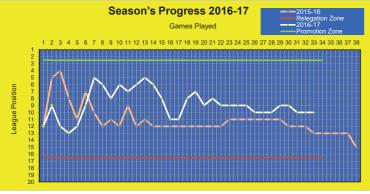

|
| 2013.14 | 23-Nov-13 | L     | Ardley United | A   | D1-1    | Collier                          |
| 2014.15 | 11-Nov-14 | L     | Ardley United | A   | L1-2    | Bailey                           |
| 2014.15 | 31-Mar-15 | L     | Ardley United | Н   | W 2 - 0 | Robertson, Bailey                |
| 2015.16 | 20-Aug-15 | L     | Ardley United | Н   | W 2 - 1 | Packer, Bailey                   |
| 2015.16 | 16-Jan-16 | L     | Ardley United | Α   | L1-7    | Robertson                        |
| 2016.17 | 22-Oct-16 | L     | Ardley United | Α   | L1-2    | Yeardley                         |
| 2016.17 | 11-Feb-17 | L     | Ardley United | Н   | L1-2    | Yeardley                         |



# **RWBTFC Stats Page 2016-17**

#### WOOTTON BASSETT TOWN FOOTBALL CLUB STATS PAGE



\* Last season comparative Kidlington \*\* Last season comparative Abingdon

| Appearances 2016-17  | Starts | As Sub | Total | Goals |   | RWE<br>Tota |
|----------------------|--------|--------|-------|-------|---|-------------|
| 1 Dan Comer          | 39     | 2      | 41    | 0     |   | 87          |
| 2 Dan Bailey         | 32     | 9      | 41    | 6     |   | 135         |
| 3 Matt Cheetham      | 40     | 0      | 40    | 1     |   | 81          |
| 4 Steve Robertson    | 35     | 2      | 37    | 27    |   | 96          |
| 5 Dale Richards      | 34     | 3      | 37    | 11    |   | 117         |
| 6 Curtis Meare       | 34     | 0      | 34    | 0     |   | 76          |
| 7 Stephen Olphert    | 30     | 4      | 34    | 1     |   | 77          |
| 8 Steve Yeardley     | 28