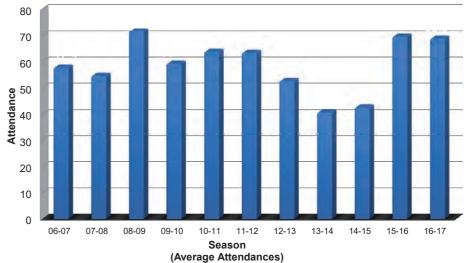

#### Bassett end season with 1,000th Hellenic League game

This Saturday not only marks the culmination of Royal Wootton Bassett Town's 2016-17 Premier Division campaign, as their visit to face Oxford City Nomads will also officially be the 1,000th Hellenic League game they have played. Bringing to an end their 29th season as Hellenic League members, Bassett have taken on 85 different opponents during that time, with Burnham being the latest side they have come up against. Of those 85, Cheltenham Saracens have been Bassett's most frequent opponents (42 meetings in all), followed by Wiltshire neighbours Purton (38), Clanfield (also 38), Easington Sports (36), the now defunct Cirencester United (34), local rivals Highworth Town (32) and Kidlington (32). Life in the Hellenic started inauspiciously for Bassett, as they lost their opening fixture 3-0 against Cheltenham Town Reserves at former home Rylands Way. It took until their third game to register a first goal, with two coming in a draw against local rivals Purton. An opening victory eventually came at the fifth time of asking as visitors Easington were defeated 4-1 courtesy of a Damon York hat trick. Although the club's only trophies during their time in the Hellenic League have come in cup competitions, their journey to 1,000 games has been an eventful one, with three promotion winning campaigns (1999-2000, 2009-10 and 2012-13), as well as the lows - most notably relegation from the Premier Division in 2005 and demotion in 2011. The visit to Court Place Farm to take on Nomads - the 14th meeting between the teams - will be the 200th fixture they have played against the Premier Division's existing members. Demonstrating the shifts in the Hellenic League's footprint since Bassett joined ahead of the 1988-89 season, they have competed against just 5 of the 17 other teams currently in the Premier Division in seven or more seasons.