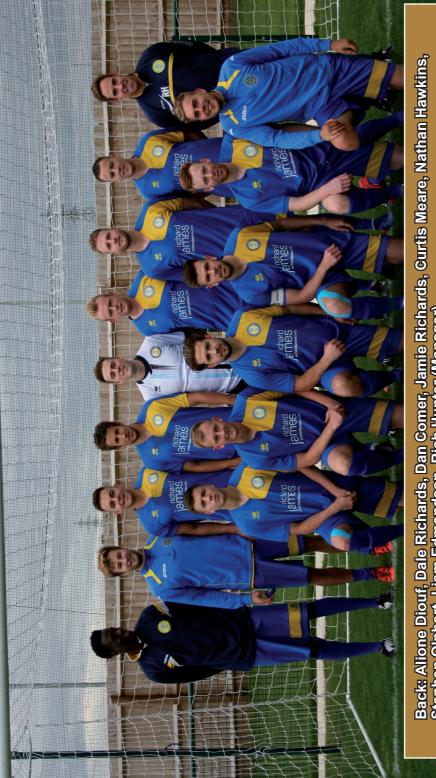

### Sandhurst Town F.C.

| Home | e Team Squad | ł         | Played<br>No. | Sub |     | Visi |
|------|--------------|-----------|---------------|-----|-----|------|
| 1    | Curtis       | Meare     |               |     |     | 1    |
| 2    | Dan          | Comer     |               |     |     | 2    |
| 3    | Dale         | Richards  |               |     |     | 3    |
| 4    | Nathan       | Hawkins   |               |     |     | 4    |
| 5    | Matt         | Cheetham  |               |     |     | 5    |
| 6    | Stephen      | Olphert   |               |     |     | 6    |
| 7    | Steve        | Yeardley  |               |     |     | 7    |
| 8    | Dan          | Bailey    |               |     |     | 8    |
| 9    | Steve        | Robertson |               |     |     | 9    |
| 10   | Ryan         | Thomas    |               |     |     | 10   |
| 11   | Sam          | Packer    |               |     |     | 11   |
| 12   | Liam         | Edmondson |               |     |     | 12   |
| 14   | Alione       | Diouf     |               |     |     | 14   |
| 15   | George       | Drewitt   |               |     |     | 15   |
| 16   | Adam         | Corcoran  |               |     |     | 16   |
| 17   | Callum       | Wright    |               |     |     | 17   |
| 18   | George       | Lance     |               |     |     | 18   |
| 19   | Jamie        | Richards  |               |     |     | 19   |
| 20   | Martin       | Sinclair  |               |     |     | 20   |
| 21   | Alfie        | Presley   |               |     | -   | 21   |
| 22   | Scott        | Walduck   |               |     |     | 22   |
| 23   |              |           |               |     |     | 23   |
| 24   |              |           |               |     | No. | 24   |
| 25   |              |           |               |     |     | 25   |
| 26   |              |           |               |     |     |      |