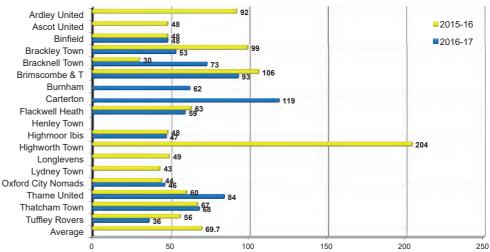

dge.

A double from Devan Bryan and a goal from Craig Simmons secured the success with Alex de Silva's goal not enough to prevent defeat for the home side.

Shrewton were knocked off top spot after being held to a 1-1 draw by Melksham Town Reserves whilst Wroughton sit in third after a fifth straight win as they clinched a 6-2 success at Devizes Town Reserves.

Goals from Carl Shephard and Lewis Tidy could not prevent Royal Wootton Bassett Reserves suffering a 6-2 away defeat to Bromham.

There were also victories for Beversbrook and Malmesbury Victoria Development who overcame Pewsey Vale Development and Ludgershall Sports respectively.

www.yoursportswindon.co.uk for all the best football action in Swindon

### WBTFC Average Home League Attendances - Last 10 Years plus current season





### WBTFC Attendances - Season 2016-17 (and comparison to 2015-16)

# **RWBTFC Hellenic League Record**

|           |         |      |       | W     | оотто | ON BAS | SETT T | OWN F | .C. 28 YEARS IN TH | IE HELLENIC LEAGUE         |                                 |
|-----------|---------|------|-------|-------|-------|--------|--------|-------|--------------------|----------------------------|---------------------------------|
| 22nd 21st | 20th    | 19th | 18th  | 17th  | 16th  | 15th   | 14th   | 13th  | 12th 11th 10th     | 9th 8th 7th 6th            | 5th 4th 3rd 2nd 1st             |
| Season    | Div     | Pld  | Won   | Drew  | Lost  | For    | Agst   | Pts   | Position           | Manager                    | Top Scorer                      |
| 1988/89   | 1       | 28   | 11