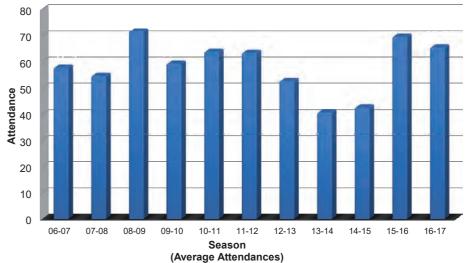

ridge.

A double from Devan Bryan and a goal from Craig Simmons secured the success with Alex de Silva's goal not enough to prevent defeat for the home side.

Shrewton were knocked off top spot after being held to a 1-1 draw by Melksham Town Reserves whilst Wroughton sit in third after a fifth straight win as they clinched a 6-2 success at Devizes Town Reserves.

Goals from Carl Shephard and Lewis Tidy could not prevent Royal Wootton Bassett Reserves suffering a 6-2 away defeat to Bromham.

There were also victories for Beversbrook and Malmesbury Victoria Development who overcame Pewsey Vale Development and Ludgershall Sports respectively.

www.yoursportswindon.co.uk for all the best football action in Swindon

### WBTFC Average Home League Attendances - Last 10 Years plus current season





### WBTFC Attendances - Season 2016-17 (and comparison to 2015-16)

# **RWBTFC Hellenic League Record**

|           |         |      |       | W     | оотто | ON BAS | SETT T | OWN F | .C. 28 YEARS IN TH | IE HELLENIC LEAGUE         |                                 |
|-----------|---------|------|-------|-------|-------|--------|--------|-------|--------------------|----------------------------|---------------------------------|
| 22nd 21st | 20th    | 19th | 18th  | 17th  | 16th  | 15th   | 14th   | 13th  | 12th 11th 10th     | 9th 8th 7th 6th            | 5th 4th 3rd 2nd 1st             |
| Season    | Div     | Pld  | Won   | Drew  | Lost  | For    | Agst   | Pts   | Position           | Manager                    | Top Scorer                      |
| 1988/89   | 1       | 28   |