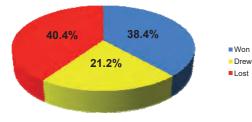

vision 1                 | Premier Division                |

| Nickname                            | Bassett                           |  |  |  |
|-------------------------------------|-----------------------------------|--|--|--|
| Record Gate                         | 2,103 v Swindon Town (1991)       |  |  |  |
| Best Gate - 2015/16                 | 204 v Highworth Town              |  |  |  |
| Average Hellenic Attendance 2015/16 | 69.7 (14/15 = 42.8)               |  |  |  |
| Top Scorer - 2015/16                | Steve Robertson - 30 Goals        |  |  |  |
| Record Known Win                    | 16 - 0 v Clyffe Pypard (1933/34)  |  |  |  |
| Record Known Defeat                 | 1 - 16 v Warminster T (3/11/1945) |  |  |  |

% of Games Won, Drawn & Lost in Hellenic League (Total)



% of Games Won, Drawn & Lost in Hellenic League (Premier Division)



# Who will you be today?

### **Show some Respect**

THUG

CHEAT

Thousands of referees drop out of the game every season due to abuse.

The uhlsport<sup>®</sup> Hellenic League operates

ZERO TOLERANCE towards the use of 'INAPPROPRIATE LANGUAGE & BEHAVIOUR'

TheFA.com/Respect

LOUDMOUTH

BULLY



DIVER

# F.A. Cup



| THE ROAD TO WEMBLE                | Y F( | OR WOOTTON BASSE    | TT TOWN F.C. | 2015-16     |
|-----------------------------------|------|---------------------|--------------|-------------|
| ate Round                         |      | Opponents           | H/A Result I | Prize Money |
| 15-Aug-15 Extra Preliminary Round | v    | Bracknell Town      | H L0-2       | £1,500      |
| 29-Aug-15 Preliminary