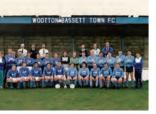

### Royal Wootton Bassett Town F.C.

# Royal Wootton Bassett Town F.C.

Uhlsport Hellenic Football League Bluefin Insurance Challenge Cup 2016-17

Royal Wootton Bassett Town v Sandhurst Town Saturday 26th November 2016 New Gerard Buxton Ground Kick-off 3.00PM