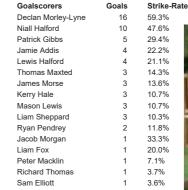

ney Town           | 3 | Cribbs              | 1 | Addis, N.Halford, Morley-Lyne           | 47  |
| 10-Dec-16 | D      | Prem         | Lydney Town           | 2 | Flackwell Heath     | 2 | Morley-Lyne                             | 47  |
| 14-Dec-16 | L      | Floodlit Cup | Royal Wootton Bassett | 2 | Lydney Town         | 0 |                                         | 37  |
| 17-Dec-16 | W      | Prem         | Brackley Town Saints  | 3 | Lydney Town         | 5 | Addis, Elliott, Lewis, Maxted, Sheppard | 55  |
| 26-Dec-16 |        | Prem         | Lydney Town           | 0 | Brimscombe & Thrupp | 1 |                                         | 120 |
|           |        |              |                       |   |                     |   |                                         |     |







### **Previous Meetings & Stats**



versus



- Royal Wootton Bassett Town and Lydney Town have met each other 16 times with Lydney having much the better of things, winning 10 games to just 4 for Bassett, 2 games having been drawn.
- Our visitors have travelled 53 miles to be here today and whilst this may sound a lot this journey is the 4th shortest that Lydney have to make during the season. Lydney have the longest distance to travel of any club in the league with a grand total of 1,331 miles to all Uhlsport Hellenic League grounds, 2,662 for the round-trip to all the grounds. The only other side to travel more than 1,000 miles to get to their games is Tuffley Rovers.
- To say Lydney are bit of a bogey side for us would not be an understatement. Two of those defeats came in cup m