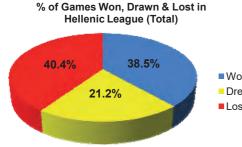

116 | 44 | 66  | 444 | 310 | 392 | Won:Drew:Lost Ratio | 51.3% | 19.5% | 29.2% |
| Division 1       | 380 | 151 | 87 | 142 | 623 | 596 | 540 | Won:Drew:Lost Ratio | 39.7% | 22.9% | 37.4% |

| Nickname                            | Bassett                           |
|-------------------------------------|-----------------------------------|
| Record Gate                         | 2,103 v Swindon Town (1991)       |
| Best Gate - 2015/16                 | 204 v Highworth Town              |
| Average Hellenic Attendance 2015/16 | 69.7 (14/15 = 42.8)               |
| Top Scorer - 2015/16                | Steve Robertson - 30 Goals        |
| Record Known Win                    | 16 - 0 v Clyffe Pypard (1933/34)  |
| Record Known Defeat                 | 1 - 16 v Warminster T (3/11/1945) |







# Who will you be today?

# Show some Respect

THUG

CHEAT

Respect

DIVER

TheFA

BULLY

Thousands of referees drop out of the game every season due to abuse.

The uhlsport<sup>®</sup> Hellenic League operates

#### ZERO TOLERANCE

towards the use of **'INAPPROPRIATE LANGUAGE & BEHAVIOUR'** 

TheFA.com/Respect

LOUDMOUTH

### F.A. Cup



| Date Round                 |           | Opponents           | H/A Result | Prize Money |
|----------------------------|-----------|---------------------|------------|-------------|
| 15-Aug-15 Extra Preliminar | y Round v | Bracknell Town      | H L0-2     | £1,500      |
| 29-Aug-15 Preliminary Rou  |           | Brimscombe & Thrupp | Α          | £1,925      |
| 12-Sep-15 First Qualifying |           | Shortwood United    | Α          | £3,000