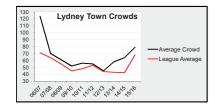

### **Editorial & RWBTFC News**

Curtis Meare who is having an excellent season since he returned from Thatcham Town. We missed both Steve Yeardley and Sam Packer massively due to suspension but hopefully both will be available again here this afternoon. The crowd on Boxing Day was a healthy 142 although down on last season's attendance for the August Bank Holiday fixture which benefitted from the warmer weather and also a high number of ground-hoppers.