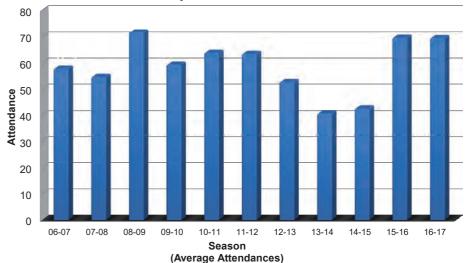

### **Editorial & RWBTFC News**

Curtis Meare who is having an excellent season since he returned from Thatcham Town. We missed both Steve Yeardley and Sam Packer massively due to suspension but hopefully both will be available again here this afternoon. The crowd on Boxing Day was a healthy 142 although down on last season's attendance for the August Bank Holiday fixture which benefitted from the warmer weather and also a high number of ground-hoppers.