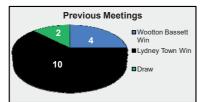

Prior to the recent cup game the two sides met once already in the league back in September when Lydney won by the odd goal in seven. Lewis Thompson, Dale Richards and Dan Bailey scored for us that night. Other than the two encounters this season the two sides have met each other a further 14 times with Lydney having much the better of things, winning 10 games to just 4 for Bassett, 2 games having been drawn. To say Lydney are bit of a bogey side for us would be an understatement. Our league record of just 0.85 league points per game against Lydney is the 7th worst of teams we play in this seasons Premier Division.