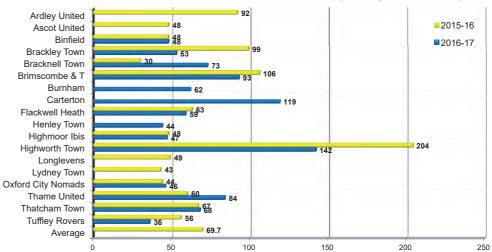

#### Other Boxing Day Action in the Uhlsport Hellenic Premier Division

There were a number of local derbies on Boxing Day with bumper crowds in attendance. Up at Ardley (crowd of 108) the home side were 2-0 winners over Brackley Town Saints. There were a total of 150 spectators to see Bracknell Town continue their push for the title with a 7-0 win over Burnham. Bracknell are just 2 points behind leaders Thame United with a game in hand. Flackwell Heath (89 people in attendance) were 2-1 winners over Highmoor Ibis. Lydney's Treasurer would have been happy with a crowd of 120 for the game against Brimscombe & Thrupp although disappointed with the 1-0 defeat courtesy of a goal from former Bassett player Kyle Pitts. Tuffley Rovers welcomed 149 spectators through the gate for the visit of Longlevens and the home side went home happy following a narrow 1-0 win. The only disappointing crowd was at Oxford City Nomads where league leaders Thame United went home with all three points but only attracted 36 to see them maintain top spot from Bracknell.