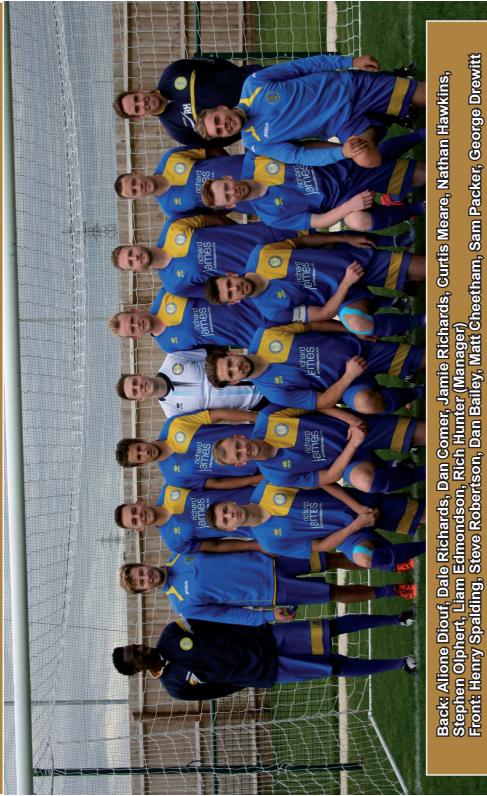

### Lydney Town F.C.

| Hom | e Team Squa | d           | Played<br>No. | Sub |   |
|-----|-------------|-------------|---------------|-----|---|
| 1   | Curtis      | Meare       |               |     |   |
| 2   | Dan         | Comer       |               |     |   |
| 3   | Dale        | Richards    |               |     |   |
| 4   | Liam        | Edmondson   |               |     |   |
| 5   | Matt        | Cheetham    |               |     |   |
| 6   | Stephen     | Olphert     |               |     |   |
| 7   | Jamie       | Richards    |               |     |   |
| 8   | Dan         | Bailey      |               |     |   |
| 9   | Sam         | Packer      |               |     |   |
| 10  | Steve       | Yeardley    |               |     |   |
| 11  | Alione      | Diouf       |               |     |   |
| 12  | Kias        | Bonner-Shea |               |     |   |
| 14  | George      | Lance       |               |     |   |
| 15  | George      | Drewitt     |               |     |   |
| 16  | Nathan      | Hawkins     |               |     |   |
| 17  | Steve       | Robertson   |               |     |   |
| 18  | Adam        | Corcoran    |               |     |   |
| 19  | Ryan        | Thomas      |               |     |   |
| 20  | Martin      | Sinclair    |               |     |   |
| 21  | Alfie       | Presley     |               |     | - |
| 22  | Ashton      | Gleed       |               |     |   |
| 23  | Aaron       | Labejja     |               |     |   |
| 24  | Conor       | Chivers     |               |     |   |
| 25  | Ryan        | Withers     |               |     |   |
| 26  |             | 1           |               |     |   |