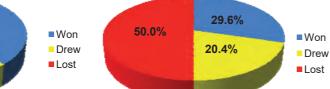

| 44 | 66  | 444 | 310 | 392 | Won:Drew:Lost Ratio | 51.3% | 19.5% | 29.2% |
| Division 1       | 380 | 151 | 87 | 142 | 623 | 596 | 540 | Won:Drew:Lost Ratio | 39.7% | 22.9% | 37.4% |

| Nickname                            | Bassett                           |
|-------------------------------------|-----------------------------------|
| Record Gate                         | 2,103 v Swindon Town (1991)       |
| Best Gate - 2015/16                 | 204 v Highworth Town              |
| Average Hellenic Attendance 2015/16 | 69.7 (14/15 = 42.8)               |
| Top Scorer - 2015/16                | Steve Robertson - 30 Goals        |
| Record Known Win                    | 16 - 0 v Clyffe Pypard (1933/34)  |
| Record Known Defeat                 | 1 - 16 v Warminster T (3/11/1945) |







# Who will you be today?

# Show some Respect

THUG

CHEAT

Respect

DIVER

TheFA

BULLY

Thousands of referees drop out of the game every season due to abuse.

The uhlsport<sup>®</sup> Hellenic League operates

#### ZERO TOLERANCE

towards the use of **'INAPPROPRIATE LANGUAGE & BEHAVIOUR'** 

TheFA.com/Respect

LOUDMOUTH

### F.A. Cup



| Date Round                 |           | Opponents           | H/A Result | Prize Money |
|----------------------------|-----------|---------------------|------------|-------------|
| 15-Aug-15 Extra Preliminar | y Round v | Bracknell Town      | H L0-2     | £1,500      |
| 29-Aug-15 Preliminary Rou  |           | Brimscombe & Thrupp | Α          | £1,925      |
| 12-Sep-15 First Qualifying |           | Shortwood United    | Α          | £3,000