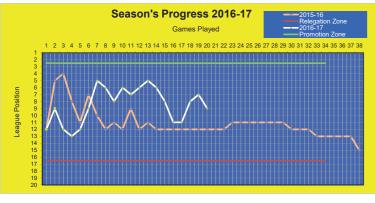

Steve Robertson delivering the opener as he converted a Bohane cross.

Brad Hoy then got a straight red for handling on the line, and Bohane, who has created a handful of goals this season, bagged his first of the season from the spot.

Henley were now rowing against a swelling tide with just eight men on board. Despite having a trio of players sent for early showers though, the hosts managed to get on the scoresheet when Jack Thomson took advantage of some slack defending and halved the deficit.

But Packer made certain of the points for Paul Braithwaite's team, following up on great work from Bohane to add Bassett's third, the move having been initiated by Jonny Aitkenhead's fine interception and pass.

# **RWBTFC Stats Page 2016-17**

#### WOOTTON BASSETT TOWN FOOTBALL CLUB STATS PAGE



| Points Progress         | s v 20' | 15-16 |       |
|-------------------------|---------|-------|-------|
|                         | This    | Last  | +/(-) |
| Henley Town (A) **      | 3       | 3     | 0     |
| Thame United (H)        | 0       | 3     | (3)   |
| Binfield (H)            | 0       | 0     | (3)   |
| Brackley Town (H)       | 3       | 1     | (1)   |
| Highworth Town (A)      | 1       | 0     | 0     |
| Brimscombe & T (H)      | 3       | 3     | 0     |
| Longlevens (A)          | 0       | 0     | 0     |
| Tuffley Rov (A)         | 0       | 1     | (1)   |
| Flackwell Heath (H)     | 0       | 0     | (1)   |
| Thatcham Town (A)       | 3       | 3     | (1)   |
| Lydney Town (A)         | 0       | 0     | (1)   |
| Oxford City Nomads (H)  | 3       | 3