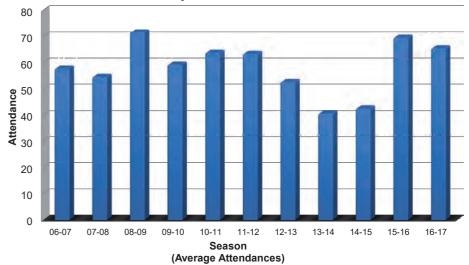

there is now just one point separating the top five teams in the Wiltshire League after Melksham Reserves defeated Marlborough.

Callum Demkiv, Lee Fielding and Jake Sainsbury were all target for hosts Melksham to move them just one point behind the top four teams. Devan Bryan and Christopher Deane netted for the away side who drop to third on goal difference.

Three of the top four teams had their games postponed as Shrewton, Wroughton and Cricklade have to wait a further week to try and bolster their title prospects.

Ludgershall Sports overcame Devizes Town Reserves 2-0 whilst Corsham Reserves and Wilts Calne Town played out a 2-2 draw.

www.yoursportswindon.co.uk for all the best football action in Swindon

### WBTFC Average Home League Attendances - Last 10 Years plus current season





### WBTFC Attendances - Season 2016-17 (and comparison to 2015-16)

# **RWBTFC Hellenic League Record**

|           |         |      |       | W     | оотто | ON BAS | SETT T | OWN F | .C. 28 YEARS IN TH | IE HELLENIC LEAGUE         |                                 |
|-----------|---------|------|-------|-------|-------|--------|--------|-------|--------------------|----------------------------|---------------------------------|
| 22nd 21st | 20th    | 19th | 18th  | 17th  | 16th  | 15th   | 14th   | 13th  | 12th 11th 10th     | 9th 8th 7th 6th            | 5th 4th 3rd 2nd 1st             |
| Season    | Div     | Pld  | Won   | Drew  | Lost  | For    | Agst   | Pts   | Position           | Manager                    | Top Scorer                      |
| 1988/89   | 1       | 28   |