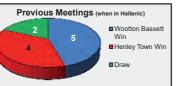

The two sides met for the first time in 12 seasons in the league back in August when goals from TJ Bohane, Sam Packer and Steve Robertson gave us a 3-1 win down in Henley. This was our 3<sup>rd</sup> consecutive win over our visitors and the 4<sup>th</sup> win in five games. The two sides met for the first time back in Season 2001-2 when Henley had the better of things, winning 1-0 at Rylands Way and then holding us to a draw at Henley, Nick Tooley with our goal that day. It was a similar story the following season although this time round we drew at home and lost away. Rob Day scored for us in the home draw and that man Nick Tooley bagged both goals in a 3-2 defeat at Henley. Our first win came in 2003-4 when Geoff Swatton scored the only goal of the game at Rylands Way but Henley got their revenge in the return winning by an identical score line. The last time the two sides met in the league was back in Season 2004-5 when it was a gain two 1-0 games. Matty Bennett giving us the three points from the away fixture but we lost 1-0 at Rylands. The series of 1-0 results finally came to an end when the two sides met in the FA Vase in Season 2008-09 when Sean terry fired a hat-trick for Bassett in a 6-0 win, other scorers that day were Tom Richie, Steve Yeardley and Chris Oram. The two sides again met in the Cup in Season 2014-15, this time in the Bluefin Insurance League Challenge Cup. Goals from Steve Yeardley, Lewis Chatwin and Joe Hiscock helped secure a narrow 3-2 win that day.