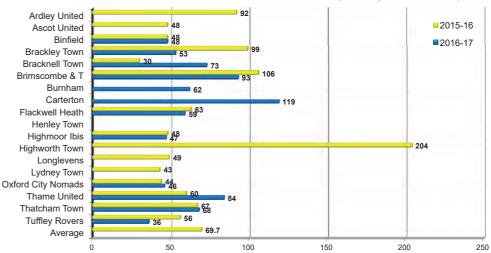

ere is now just one point separating the top five teams in the Wiltshire League after Melksham Reserves defeated Marlborough.

Callum Demkiv, Lee Fielding and Jake Sainsbury were all target for hosts Melksham to move them just one point behind the top four teams. Devan Bryan and Christopher Deane netted for the away side who drop to third on goal difference.

Three of the top four teams had their games postponed as Shrewton, Wroughton and Cricklade have to wait a further week to try and bolster their title prospects.

Ludgershall Sports overcame Devizes Town Reserves 2-0 whilst Corsham Reserves and Wilts Calne Town played out a 2-2 draw.

www.yoursportswindon.co.uk for all the best football action in Swindon

### WBTFC Average Home League Attendances - Last 10 Years plus current season





### WBTFC Attendances - Season 2016-17 (and comparison to 2015-16)

# **RWBTFC Hellenic League Record**

|           |         |      |       | W     | оотто | ON BAS | SETT T | OWN F | .C. 28 YEARS IN TH | IE HELLENIC LEAGUE         |                                 |
|-----------|---------|------|-------|-------|-------|--------|--------|-------|--------------------|----------------------------|---------------------------------|
| 22nd 21st | 20th    | 19th | 18th  | 17th  | 16th  | 15th   | 14th   | 13th  | 12th 11th 10th     | 9th 8th 7th 6th            | 5th 4th 3rd 2nd 1st             |
| Season    | Div     | Pld  | Won   | Drew  | Lost  | For    | Agst   | Pts   | Position           | Manager                    | Top Scorer                      |
| 1988/89   | 1       | 28   | 11