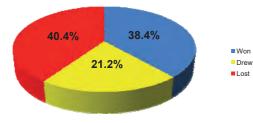

8.4% | 21.2% | 40.4% |        |        |       |                    | Division 1                 | Premier Division                |

| Nickname                            | Bassett                           |
|-------------------------------------|-----------------------------------|
| Record Gate                         | 2,103 v Swindon Town (1991)       |
| Best Gate - 2015/16                 | 204 v Highworth Town              |
| Average Hellenic Attendance 2015/16 | 69.7 (14/15 = 42.8)               |
| Top Scorer - 2015/16                | Steve Robertson - 30 Goals        |
| Record Known Win                    | 16 - 0 v Clyffe Pypard (1933/34)  |
| Record Known Defeat                 | 1 - 16 v Warminster T (3/11/1945) |

% of Games Won, Drawn & Lost in Hellenic League (Total)



% of Games Won, Drawn & Lost in Hellenic League (Premier Division)



# Who will you be today?

# Show some Respect

THUG

CHEAT

Respect

DIVER

TheFA

Thousands of referees drop out of the game every season due to abuse.

The uhlsport<sup>®</sup> Hellenic League operates

ZERO TOLERANCE towards the use of 'INAPPROPRIATE LANGUAGE & BEHAVIOUR'

TheFA.com/Respect

LOUDMOUTH

BULLY

# F.A. Cup



| Date Round                 |           | Opponents           | H/A Result | Prize Money |
|----------------------------|-----------|---------------------|------------|-------------|
| 15-Aug-15 Extra Preliminar | y Round v | Bracknell Town      | H L0-2     | £1,500      |
| 29-Aug-15 Preliminary Rou  |           | Brimscombe & Thrupp | Α          | £1,925      |
| 12-Sep-15 First Qualifying |