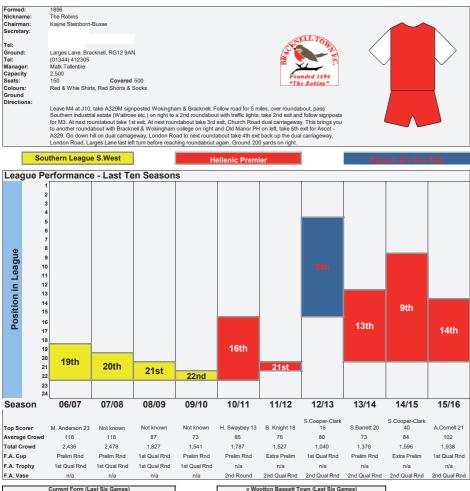

#### Welcome to Bracknell Town

A warm welcome to Bracknell Town who have made the journey along the M4 for this afternoon's Uhlsport Hellenic League Premier Division fixture. We hope all from Bracknell enjoy their third visit to our new ground and we wish them a safe journey home.

Bracknell are currently one of the form teams in the division. After losing three of their opening five fixtures they have since gone on an eleven game unbeaten run which has included nine victories. In Adam Cornell and TJ Bohane they have two of the top strikers in the division and our defence will need to be on top of their game if we are to take anything from the match. This is TJ's first game back here at the New Gerard Buxton Ground after he left Bassett. I am sure George and Nathan will shake hands before the game and then hopefully work hard to make it an uneventful return for TJ.

Last season the two sides met on four occasions with a win a piece in both the league and cup competitions. More details of these games and previous encounters are included elsewhere in this afternoon's programme. Bracknell are currently undergoing a major development of their ground which will see a state of the art 3G pitch installed at their Larges Lane ground. The new pitch is scheduled to be installed at the end of the month and for the time being home games are being played at Sandhurst Town.