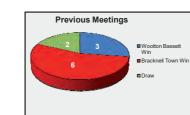

Last season the two sides met on four occasions with a win a piece in both the league and cup competitions. More details of these games and previous encounters are included elsewhere in this afternoon's programme. Bracknell are currently undergoing a major development of their ground which will see a state of the art 3G pitch installed at their Larges Lane ground. The new pitch is scheduled to be installed at the end of the month and for the time being home games are being played at Sandhurst Town.