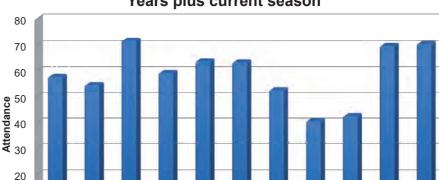

t the hosts on level terms.

Having played intricate, free flowing football throughout the evening, Bassett now importantly had the momentum in the game. And Aaron Labejja bagged the all-important third, uncorking a stunning 20-yard drive that flew into the top corner, to ensure his side scaled the summit.

They may have just a one point advantage having played three more games than their nearest rivals, but Bassett's second string certainly deserve to admire the view from the top of the tree.

It's been earned the hard way, but it's a just reward for the effort put in over the course of the season's opening two months. And long may that continue.

The action from this game can be seen on the Your Sport Swindon site.

www.yoursportswindon.co.uk for all the best football action in Swindon



#### WBTFC Average Home League Attendances - Last 10 Years plus current season



11-12

Season (Average Attendances)

12-13

13-14

14-15

15-16

16-17



### **RWBTFC Hellenic League Record**

|           |        |      |       | W     | оотто | ON BAS | SETT T | OWN F | .C. 28 YEARS IN TH | E HELLENIC LEAGUE          |                                 |  |
|-----------|--------|------|-------|-------|-------|--------|--------|-------|--------------------|----------------------------|---------------------------------|--|
| 22nd 21st | 20th   | 19th | 18th  | 17th  | 16th  | 15th   | 14th   | 13th  | 12th 11th 10th     | 9th 8th 7th 6th            | 5th 4th 3rd 2nd 1st             |  |
| Season    | Div    | Pld  | Won   | Drew  | Lost  | For    | Agst   | Pts   | Position           | M