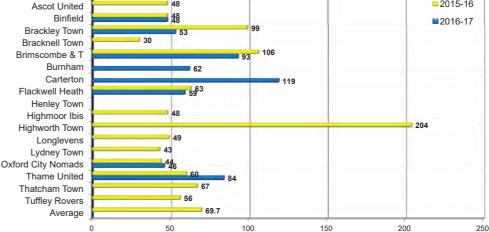

d Aaron Labejja bagged the all-important third, uncorking a stunning 20-yard drive that flew into the top corner, to ensure his side scaled the summit.

They may have just a one point advantage having played three more games than their nearest rivals, but Bassett's second string certainly deserve to admire the view from the top of the tree.

It's been earned the hard way, but it's a just reward for the effort put in over the course of the season's opening two months. And long may that continue.

The action from this game can be seen on the Your Sport Swindon site.

www.yoursportswindon.co.uk for all the best football action in Swindon



#### WBTFC Average Home League Attendances - Last 10 Years plus current season



11-12

Season (Average Attendances)

12-13

13-14

14-15

15-16

16-17



### **RWBTFC Hellenic League Record**

|           |        |      |       | W     | оотто | ON BAS | SETT T | OWN F | .C. 28 YEARS IN TH | E HELLENIC LEAGUE          |                                 |  |
|-----------|--------|------|-------|-------|-------|--------|--------|-------|--------------------|----------------------------|---------------------------------|--|
| 22nd 21st | 20th   | 19th | 18th  | 17th  | 16th  | 15th   | 14th   | 13th  | 12th 11th 10th     | 9th 8th 7th 6th            | 5th 4th 3rd 2nd 1st             |  |
| Season    | Div    | Pld  | Won   | Drew  | Lost  | For    | Agst   | Pts   | Position           | Manager                    | Top Scorer                      |  |
| 1988/89   | 1      | 28   | 11    | 7     | 10    | 50     | 41     | 40    | 5 out of 15