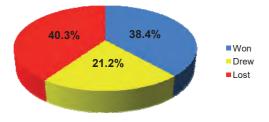

Premier Division                |  |

| Nickname                            | Bassett                           |  |  |  |  |
|-------------------------------------|-----------------------------------|--|--|--|--|
| Record Gate                         | 2,103 v Swindon Town (1991)       |  |  |  |  |
| Best Gate - 2015/16                 | 204 v Highworth Town              |  |  |  |  |
| Average Hellenic Attendance 2015/16 | 69.7 (14/15 = 42.8)               |  |  |  |  |
| Top Scorer - 2015/16                | Steve Robertson - 30 Goals        |  |  |  |  |
| Record Known Win                    | 16 - 0 v Clyffe Pypard (1933/34)  |  |  |  |  |
| Record Known Defeat                 | 1 - 16 v Warminster T (3/11/1945) |  |  |  |  |

% of Games Won, Drawn & Lost in Hellenic League (Total)



% of Games Won, Drawn & Lost in Hellenic League (Premier Division)



# Who will you be today?

### **Show some Respect**

THUG

CHEAT

Respect

DIVER

TheFA

Thousands of referees drop out of the game every season due to abuse.

The uhlsport<sup>®</sup> Hellenic League operates

ZERO TOLERANCE towards the use of

**'INAPPROPRIATE LANGUAGE & BEHAVIOUR'** 

TheFA.com/Respect

LOUDMOUTH

BULLY

### F.A. Cup



| ate Round                         |     | Opponents           | H/A Result | Prize Money |
|-----------------------------------|-----|---------------------|------------|-------------|
| 15-Aug-15 Extra Preliminary Round | v   | Bracknell Town      | H L0-2     | £1,500      |
| 29-Aug-15 Preliminary Round       | v   | Brimscombe & Thrupp | Α          | £1,925      |
| 12-Sep-15 Fi