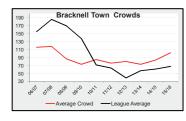

Last season the two sides met on four occasions with a win a piece in both the league and cup competitions. More details of these games and previous encounters are included elsewhere in this afternoon's programme. Bracknell are currently undergoing a major development of their ground which will see a state of the art 3G pitch installed at their Larges Lane ground. The new pitch is scheduled to be installed at the end of the month and for the time being home games are being played at Sandhurst Town.