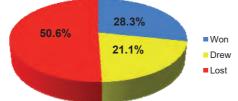

| Bassett                           |  |  |  |  |
|-------------------------------------|-----------------------------------|--|--|--|--|
| Record Gate                         | 2,103 v Swindon Town (1991)       |  |  |  |  |
| Best Gate - 2015/16                 | 204 v Highworth Town              |  |  |  |  |
| Average Hellenic Attendance 2015/16 | 69.7 (14/15 = 42.8)               |  |  |  |  |
| Top Scorer - 2015/16                | Steve Robertson - 30 Goals        |  |  |  |  |
| Record Known Win                    | 16 - 0 v Clyffe Pypard (1933/34)  |  |  |  |  |
| Record Known Defeat                 | 1 - 16 v Warminster T (3/11/1945) |  |  |  |  |

% of Games Won, Drawn & Lost in Hellenic League (Total)



% of Games Won, Drawn & Lost in Hellenic League (Premier Division)



# Who will you be today?

### **Show some Respect**

THUG

CHEAT

Respect

DIVER

TheFA

Thousands of referees drop out of the game every season due to abuse.

The uhlsport<sup>®</sup> Hellenic League operates

ZERO TOLERANCE towards the use of

**'INAPPROPRIATE LANGUAGE & BEHAVIOUR'** 

TheFA.com/Respect

LOUDMOUTH

BULLY

### F.A. Cup



| ate Round                         |     | Opponents           | H/A Result | Prize Money |
|-----------------------------------|-----|---------------------|------------|-------------|
| 15-Aug-15 Extra Preliminary Round | v   | Bracknell Town      | H L0-2     | £1,500      |
| 29-Aug-15 Preliminary Round       | v   | Brimscombe & Thrupp | Α          | £1,925      |
| 12-Sep-15 First Qualifying Round  | v   | Shortwood United    | Α          | £3,00