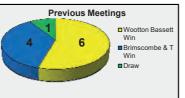

The two Clubs have met each other on at least six occasions previously and those previous fixtures we have been able to trace are detailed later in the programme. Luke Williams' side are no strangers to the facilities here at the New Gerard Buxton Ground, having used it as their training base throughout last season when the weather was bad and during preparations for the 2016-17 campaign. Swindon also staged a number of Academy games at the ground last year. We hope all the players and fans from Swindon Town enjoy their evening here at Royal Wootton Bassett Town and that perhaps this fixture could become a regular pre-season fixture as it was back at the start of the 1990's.

Whilst Brimscombe & Thrupp have had a great start to the season and currently sit in 3<sup>rd</sup> place in the table with 4 wins from their opening 6 games it is interesting to note that of all the teams in the Premier Division this season our points accumulation record against Brimscombe & Thrupp is the highest of the lot, with an average of 1.90 league points gained in the 10 fixtures we have had to date since they joined the Hellenic League. We are certainly a bit of a bogey side for Brimscombe and hopefully that will continue tonight and we can secure 3 more points.