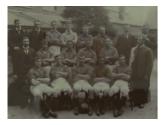

Team squad along with some of their Under 18's. This is expected to be the strongest Swindon side we have played since Glenn Hoddle brought his full First Team squad to Rylands Way back in July 1991. Details of this earlier fixture which resulted in the highest ever attendance at a Bassett game are contained later in the programme. A big thank you on behalf of Royal Wootton Bassett Town F.C. to Luke Williams and Ross Embleton for agreeing to bring their squad here to Bassett tonight. Special thanks also to Seamus from Swindon Town for arranging everything. The Club would also like to thank groundsman Andy Clinch for preparing the pitch to such a high quality as ever and to all the Royal Wootton Bassett Town FC staff and volunteers for helping on the night and to Cats for producing a larger number of programmes than normal.

The two Clubs have met each other on at least six occasions previously and those previous fixtures we have been able to trace are detailed later in the programme. Luke Williams' side are no strangers to the facilities here at the New Gerard Buxton Ground, having used it as their training base throughout last season when the weather was bad and during preparations for the 2016-17 campaign. Swindon also staged a number of Academy games at the ground last year. We hope all the players and fans from Swindon Town enjoy their evening here at Royal Wootton Bassett Town and that perhaps this fixture could become a regular pre-season fixture as it was back at the start of the 1990's.