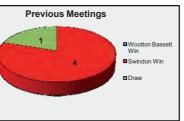

The two Clubs have met each other on at least six occasions previously and those previous fixtures we have been able to trace are detailed later in the programme. Luke Williams' side are no strangers to the facilities here at the New Gerard Buxton Ground, having used it as their training base throughout last season when the weather was bad and during preparations for the 2016-17 campaign. Swindon also staged a number of Academy games at the ground last year. We hope all the players and fans from Swindon Town enjoy their evening here at Royal Wootton Bassett Town and that perhaps this fixture could become a regular pre-season fixture as it was back at the start of the 1990's.