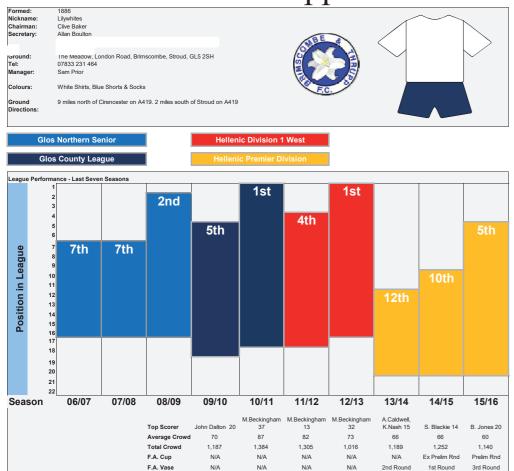

Non-League Programme of the Year Awards

Season 2015-16 1st

Season 2014-15 12th

Season 2013-14 19th