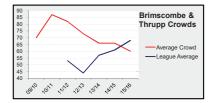

h</sup> after a narrow 2-1 home win against Rayners Lane. Wantage Town Reserves remain the only side without a point as they went down 4-1 on Saturday against Finchampstead and then 7-0 at AFC Aldermaston on Monday. This was not the biggest score of the weekend that honour falls to Headington Amateurs who were 8-1 home winners over Didcot Town Res.



### **Our Opponents**

# Brimscombe & Thrupp F.C.



| Date  | Opponents               | Result     |
|-------|-------------------------|------------|
| 29-Au | g-16 Tuffley Rovers (H) | D 0 - 0    |
| 27-Au | g-16 Ardley United (H)  | W 4 - 2    |
| 24-Au | g-16 Highworth Town (A  | A) W 4 - 0 |
| 20-Au | g-16 Highmoor Ibis (A)  | W 2 - 1    |
| 16-Au | g-16 Carterton (H)      | W 4 - 0    |
| 13-Au | g-16 Flackwell Heath (H | l) W 4 - 0 |







### **Reserves In Focus**

| WOOTTON BASSETT TOWN FOOTBALL CLUB |                               |            |          |