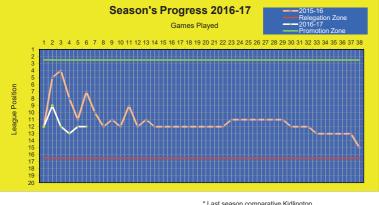

#### **Brackley Town Saints**

Last Saturday against Brackley saw a very professional performance as we returned to winning ways with 3 goals and a clean sheet against a side who tried to play football on the deck from the first to the last minute. How the game went ahead at all given the torrential rain which fell in the 45 minutes before kick-off is testament to the superb drainage put in when the facility was built and also the great efforts of Andy Clinch. When the fixture at Swindon was abandoned due to a waterlogged pitch and Supermarine's game was postponed it demonstrates how good the pitch is with dealing with water.

#### **Highworth Town**

On Bank Holiday Monday we made the short trip up the road for the local derby with Highworth. For a game that could have been supercharged given recent events the match was played in a good spirit and with 6 goals certainly entertained the large crowd. We twice came back from being two goals in arrears to share the points. It might have been even better if we had been awarded at least one of the three possible penalties that could have been given on another day. Well played again to the tremendous team spirit shown by the lads in coming back to take a share of the spoils. Whilst Brackley had been a footballing side who played the ball on the deck Highworth were very reliant on the long ball played from the back and it caused us all kinds of problems in the first half with the two lively strikers that Highworth had up front. George and JR had a tough first 45 minutes but credit to them both in keeping going and turning things round in the second half. On the day all 14 players who made it onto the pitch put in an excellent shift and the team deserved the point we left with. Was certainly a better trip back from Highworth for the supporters than last season's equivalent fixture.