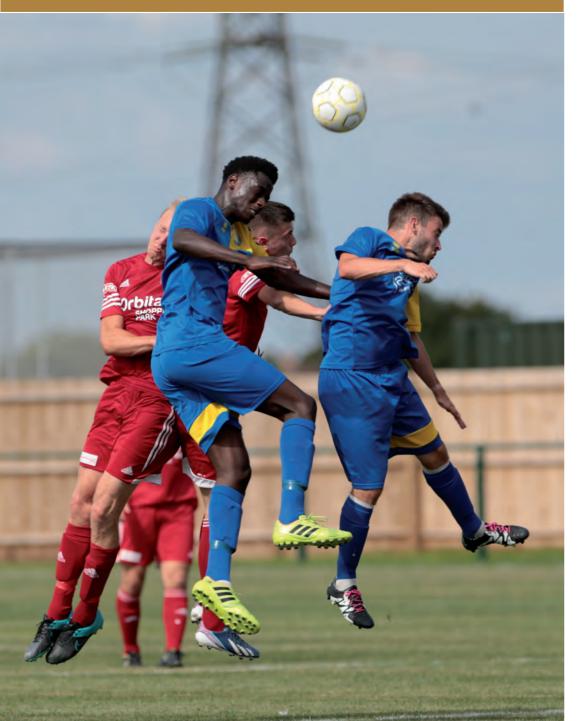

# Royal Wootton Bassett Town F.C.

Uhlsport Hellenic Football League Premier Division Season 2016-17

Royal Wootton Bassett Town v Swindon Town Monday 5th September 2016 Kick-off 7.30PM

Royal Wootton Bassett Town v Brimscombe & Thrupp Wednesday 7th September 2016 Kick-off 7.45PM New Gerard Buxton Ground

#### Hopefully the Swindon side here on this Monday evening will feature a number of the First Team squad along with some of their Under 18's. This is expected to be the strongest Swindon side we have played since Clean Hoddle brought his full First Team squad to Pulande Way

Team squad along with some of their Under 18's. This is expected to be the strongest Swindon side we have played since Glenn Hoddle brought his full First Team squad to Rylands Way back in July 1991. Details of this earlier fixture which resulted in the highest ever attendance at a Bassett game are contained later in the programme. A big thank you on behalf of Royal Wootton Bassett Town F.C. to Luke Williams and Ross Embleton for agreeing to bring their squad here to Bassett tonight. Special thanks also to Seamus from Swindon Town for arranging everything. The Club would also like to thank groundsman Andy Clinch for preparing the pitch to such a high quality as ever and to all the Royal Wootton Bassett Town FC staff and volunteers for helping on the night and to Cats for producing a larger number of programmes than normal.