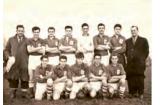

#### **Brackley Town Saints**

Last Saturday against Brackley saw a very professional performance as we returned to winning ways with 3 goals and a clean sheet against a side who tried to play football on the deck from the first to the last minute. How the game went ahead at all given the torrential rain which fell in the 45 minutes before kick-off is testament to the superb drainage put in when the facility was built and also the great efforts of Andy Clinch. When the fixture at Swindon was abandoned due to a waterlogged pitch and Supermarine's game was postponed it demonstrates how good the pitch is with dealing with water.

#### **Highworth Town**

On Bank Holiday Monday we made the short trip up the road for the local derby with Highworth. For a game that could have been supercharged given recent events the match was played in a good spirit and with 6 goals certainly entertained the large crowd. We twice came back from being two goals in arrears to share the points. It might have been even better if we had been awarded at least one of the three possible penalties that could have been given on another day. Well played again to the tremendous team spirit shown by the lads in coming back to take a share of the spoils. Whilst Brackley had been a footballing side who played the ball on the deck Highworth were very reliant on the long ball played from the back and it caused us all kinds of problems in the first half with the two lively strikers that Highworth had up front. George and JR had a tough first 45 minutes but credit to them both in keeping going and turning things round in the second half. On the day all 14 players who made it onto the pitch put in an excellent shift and the team deserved the point we left with. Was certainly a better trip back from Highworth for the supporters than last season's equivalent fixture.