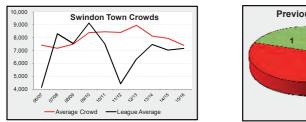

in 2015-16 after

Brandon Ormonde-Ottewell.

Left wing-back joined the Town

from Arsenal having spent his

scholarship with the Gunners.

spending time on loan at Shrivenham.















#### Started his career at Chelsea. Broke into professional game with Brighton. Son of former Liverpool manager, Brendan.











Nathan Delfouneso

Jordan Stewart Forward The tricky forward signed for the Town from Irish side, Glentoran, Has represented Northern Ireland at U19 and U21 levels.

Pup of the Bassett cricket legend

that is 'Pup'. Started in RWBTFC

Youth Section before joining

Released by Gillingham, Ellis

then joined the Soccer Elite FA

Academy before joining Town in

Southampton Academy.

the summer of 2015.

# **Our Opponents**

# Wilts U18 Floodlit League

# Swindon Town FC







For the 2016/17 season, Royal Wootton Bassett Town's third senior men's side will again be an Under 18s team competing in the Wiltshire Football Youth Floodlit League. The Under 18s team, which will be managed again by Paul Gerrish with Rab McLeod as his assistant.

This year's Floodlit League contains 12 teams split across two Divisions – North and South – with Bassett playing in the North. The full constitution is as follows:

#### North Division Calne Town Chippenham Town Fairford Town New College *Royal Wootton Bassett Town* Shrivenham

#### South Division

Amesbury Town Bemerton Heath Harlequins Bradford Town Melksham Town Pewsey Vale Salisbury

#### WOOTTON BASSETT TOWN FOOTBALL CLUB SEASON 2015-16 U18TEAM FIXTURES - WILTSHIRE COUNTY FLOODLIT LEAGUE

| Date  | Opponents