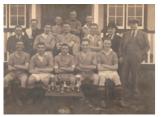

Team squad along with some of their Under 18's. This is expected to be the strongest Swindon side we have played since Glenn Hoddle brought his full First Team squad to Rylands Way back in July 1991. Details of this earlier fixture which resulted in the highest ever attendance at a Bassett game are contained later in the programme. A big thank you on behalf of Royal Wootton Bassett Town F.C. to Luke Williams and Ross Embleton for agreeing to bring their squad here to Bassett tonight. Special thanks also to Seamus from Swindon Town for arranging everything. The Club would also like to thank groundsman Andy Clinch for preparing the pitch to such a high quality as ever and to all the Royal Wootton Bassett Town FC staff and volunteers for helping on the night and to Cats for producing a larger number of programmes than normal.

The two Clubs have met each other on at least six occasions previously and those previous fixtures we have been able to trace are detailed later in the programme. Luke Williams' side are no strangers to the facilities here at the New Gerard Buxton Ground, having used it as their training base throughout last season when the weather was bad and during preparations for the 2016-17 campaign. Swindon also staged a number of Academy games at the ground last year. We hope all the players and fans from Swindon Town enjoy their evening here at Royal Wootton Bassett Town and that perhaps this fixture could become a regular pre-season fixture as it was back at the start of the 1990's.