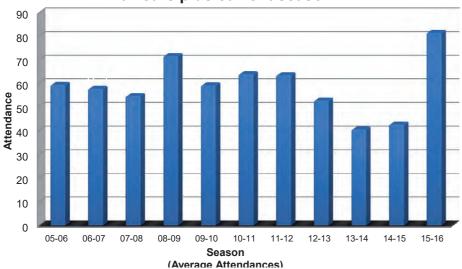

F.A. Vase

| 90<br>85<br>80<br>75                  | <u></u>  |           |       | combe<br>Crow |                                  |
|---------------------------------------|----------|-----------|-------|---------------|----------------------------------|
| 70 - /<br>65 - 60 - 55 - 45 - 40 - 40 |          | \ <u></u> |       | _             | — Average Crowd — League Average |
|                                       | your and | 12 1243   | 13/14 | NAM'S         |                                  |