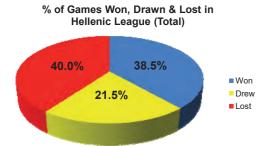

#### Hellenic Division 1 West Glos Northern Senior Glos County League League Performance - Last Seven Seasons 1st 1st 2nd 4th 5th 7th 7th 05/06 06/07 07/08 08/09 09/10 10/11 11/12 12/13 13/14 14/15 Season 13 32 K.Nash 15 S. Blackie 14 1,252 1.189 Ex Prelim Rno