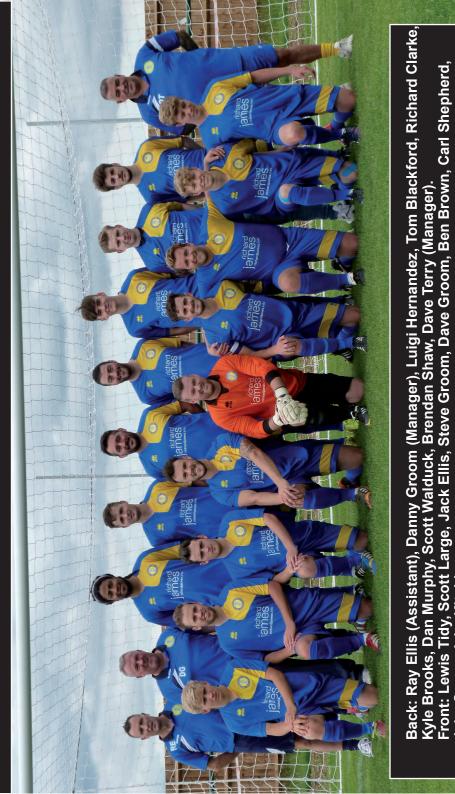

### **Royal Wootton** Bassett Town F.C.

| Ju.  |              |               | ШВ  | <b>9</b> - |
|------|--------------|---------------|-----|------------|
|      |              |               |     |            |
| Home | e Team Squad | Played<br>No. | Sub |            |
| 1    | Curtis       | Meare         |     |            |
| 2    | Dan          | Comer         |     |            |
| 3    | Dale         | Richards      |     |            |
| 4    | Adam         | Corcoran      |     |            |
| 5    | Nathan       | Hawkins       |     |            |
| 6    | Matt         | Cheetham      |     |            |
| 7    | Dan          | Bailey        |     |            |
| 8    | Harvey       | Scholes       |     |            |
| 9    | Steve        | Robertson     |     |            |
| 10   | Sam          | Packer        |     |            |
| 11   | Stephen      | Olphert       |     |            |
| 12   | George       | Drewitt       |     |            |
| 14   | Joe          | Hiscock       |     |            |
| 15   | Callum       | Wright        |     |            |
| 16   | Ryan         | Thomas        |     |            |

Fowler

Smith

Vivash

Sinclair

Carter

Kuczynski