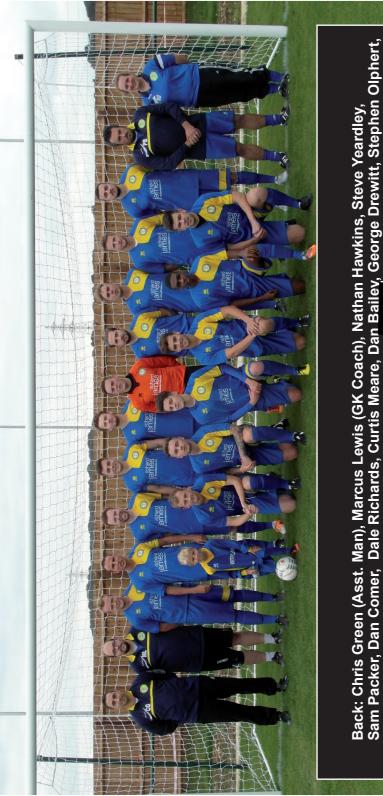

### **Royal Wootton** Bassett Town F.C.

| Ju.  |              |               | ШВ  | <b>9</b> - |
|------|--------------|---------------|-----|------------|
|      |              |               |     |            |
| Home | e Team Squad | Played<br>No. | Sub |            |
| 1    | Curtis       | Meare         |     |            |
| 2    | Dan          | Comer         |     |            |
| 3    | Dale         | Richards      |     |            |
| 4    | Adam         | Corcoran      |     |            |
| 5    | Nathan       | Hawkins       |     |            |
| 6    | Matt         | Cheetham      |     |            |
| 7    | Dan          | Bailey        |     |            |
| 8    | Harvey       | Scholes       |     |            |
| 9    | Steve        | Robertson     |     |            |
| 10   | Sam          | Packer        |     |            |
| 11   | Stephen      | Olphert       |     |            |
| 12   | George       | Drewitt       |     |            |
| 14   | Joe          | Hiscock       |     |            |
| 15   | Callum       | Wright        |     |            |
| 16   | Ryan         | Thomas        |     |            |

Fowler

Smith

Vivash

Sinclair

Carter

Kuczynski