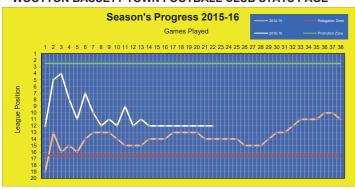

### **RWBTFC Stats Page 2015-16**

#### WOOTTON BASSETT TOWN FOOTBALL CLUB STATS PAGE

- \* Last season comparative Newbury
- \*\* Last season comparative Shrivenham
- \*\*\* Last season comparative Reading Town
- # Last season comparative Holyport
- ## Last season comparative Cheltenham Saracens