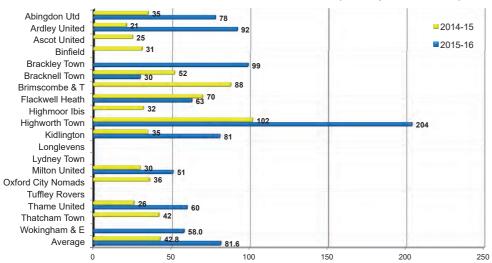

### **Todays Opponents - This Season**

| Results   | Seasor | 2015-16    |                      |   |                      |   |                                        |     |
|-----------|--------|------------|----------------------|---|----------------------|---|----------------------------------------|-----|
| Date      | Result | League/Cup |                      |   |                      |   | Scorers                                | Att |
| 8-Aug-15  | 5 W    | Prem       | Brimscombe & Thrupp  | 4 | Wokingham & Emmbrook | 1 | Deakin, Greenhough, Turner, Snook      | 76  |
| 11-Aug-15 | 5 W    | Prem       | Brimscombe & Thrupp  | 4 | Lydney Town          | 2 | Deakin, Greenhough, Pitt, Tustian      | 83  |
| 15-Aug-15 | 5 W    | FAC        | Abingdon United      | 0 | Brimscombe & Thrupp  | 3 | Nash, Pitt, Tustain                    | 117 |
| 18-Aug-15 | 5 L    | Prem       | Tuffley Rovers       | 2 | Brimscombe & Thrupp  | 1 | Greenhough                             | 123 |
| 22-Aug-15 | 5 L    | Prem       | Brimscombe & Thrupp  | 2 | Kidlington           | 4 | Deakin, Clarke                         | 73  |
| 25-Aug-15 | 5 L    | Prem       | Highworth Town       | 3 | Brimscombe & Thrupp  | 0 |                                        | 94  |
| 29-Aug-15 | 5 D    | FAC        | Brimscombe & Thrupp  | 2 | Bracknell Town       | 2 | Deakin, Clarke                         | 79  |
| 1-Sep-15  | 5 L    | FAC        | Bracknell Town       | 1 | Brimscombe & Thrupp  | 0 |                                        | 141 |
| 5-Sep-15  | 5 W    | FAV        | Cheltenham Saracens  | 1 | Brimscombe & Thrupp  | 2 | Snook, Turner                          | 63  |
| 12-Sep-15 | 5 D    | Prem       | Brimscombe & Thrupp  | 1 | Abingdon United      | 1 | Greenhough                             | 69  |
| 15-Sep-15 | 5 W    | CCup       | Brimscombe & Thrupp  | 1 | Bristol Telephones   | 0 | Pitt                                   | 41  |
| 19-Sep-15 | 5 W    | Prem       | Binfield             | 1 | Brimscombe & Thrupp  | 2 | Pitt 2                                 | 47  |
| 22-Sep-15 | 5 D    | Prem       | Thatcham Town        | 0 | Brimscombe & Thrupp  | 0 |                                        | 67  |
| 26-Sep-15 | 5 W    | Prem       | Brimscombe & Thrupp  | 3 | Thame United         | 0 | Pitt, Snook, Woodfield                 | 54  |
| 29-Sep-15 | 5 W    | Prem       | Milton United        | 0 | Brimscombe & Thrupp  | 1 | Greenhough                             | 32  |
| 3-Oct-15  | 5 W    | FAV        | Thatcham Town        | 0 | Brimscombe & Thrupp  | 2 | Clarke, Pitt                           | 69  |
| 10-Oct-15 | 5 W    | Prem       | Brimscombe & Thrupp  | 2 | Bracknell Town       | 1 | Deakin, Pitt                           | 64  |
| 13-Oct-15 | 5 W    | CCup       | Brimscombe & Thrupp  | 1 | AEK Boco             | 0 | Deakin                                 | 47  |
| 17-Oct-15 | 5 D    | Prem       |                      | 1 | Ascot United         | 1 | Pitt                                   | 61  |
| 20-Oct-15 |        | Prem       | Brimscombe & Thrupp  | 4 | Oxford City Nomads   | 0 | Deakin, Pitts, Snook, Nash             | 55  |
| 24-Oct-15 |        | Prem       | Ardley United        | 0 | Brimscombe & Thrupp  | 1 | Pitt                                   | 62  |
| 28-Oct-15 |        | Prem       | Lydney Town          | 0 | Brimscombe & Thrupp  | 1 | Deakin                                 | 95  |
| 31-Oct-15 | 5 W    | FAV        | Fairford Town        | 0 | Brimscombe & Thrupp  | 1 | Turner                                 | 81  |
| 14-Nov-15 |        | Prem       | Brackley Town Saints | 7 | Brimscombe & Thrupp  | 2 | Pitts, Clarke                          | 71  |
| 21-Nov-15 | 5 W    |            |                      | 3 | Torpoint Athletic    | 2 | Clarke, Deakin, Greenhough             | 86  |
| 28-Nov-15 | 5 L    | Prem       | Brimscombe & Thrupp  | 0 | Longlevens AFC       | 2 |                                        | 55  |
| 1-Dec-15  |        | CCup       | Cribbs FC            | 2 | Brimscombe & Thrupp  | 2 | Clarke, Woodfield                      |     |
| 5-Dec-15  |        | BCC        | Brimscombe & Thrupp  | 6 | Woodley United       | 0 | Blackie 3, Caldwell, Clarke, Woodfield | 60  |
| 8-Dec-15  |        | FLC        | North Leigh United   | 0 | Brimscombe & Thrupp  | 3 | Woodfield 2, Blackie                   | 25  |
| 12-Dec-15 |        | FAV        | Moneyfields          | 0 | Brimscombe & Thrupp  | 0 |                                        |     |
| 19-Dec-15 | 5 W    | Prem       | Wokingham & Emmbroo  | 0 | Brimscombe & Thrupp  | 4 | Black 3, Clarke                        | 37  |