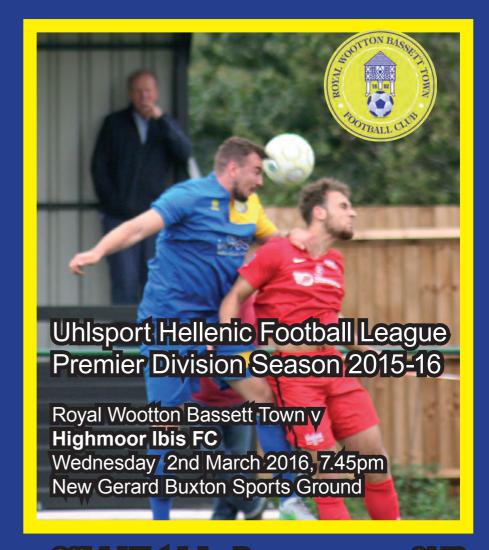

### Welcome to Highmoor Ibis

This evening's visitors are Highmoor Ibis for this Uhlsport Hellenic League Premier Division fixture. A warm welcome to all from Reading who have made the journey along the M4 to Wootton Bassett for this league fixture, we hope you enjoy your first visit to our new ground and we wish you a safe journey home.

The two sides met earlier in the season at Palmer Park in Reading and it was our visitors who won that night scoring four times whilst we failed to find the net in what was a disappointing showing. Our record against Highmoor Ibis is not a good one. Indeed we have yet to win against Highmoor after five previous meetings. The first two games between the two sides both resulted in 2-2 draws in Season 2013-14. Shaun Carter and Lewis Chatwin scored in the game at Palmer Park whilst Levi Cox and Lee Stevens netted in the return at the Corinium Stadium. Last season we lost 3-1 at the Corinium, Dan Bailey with our consolation goal but lost heavily by six goals to nil in the return game in Reading. Having shipped ten goals in our last two encounters with Highmoor we will be looking to improve matters here tonight.

Highmoor currently sit one place above us in the table in 11<sup>th</sup> place, the two sides being level on 39 points but Highmoor having a superior goal difference. Highmoor have also played one less game than ourselves. With Highmoor having a less successful season this time round, despite our heavy loss earlier in the season, there has never been a better opportunity than tonight to break our duck against the Reading side. If the rumours are true Highmoor are scheduled to move into Reading Town's ground at Scours Lane at the end of the season.