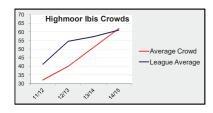

# Highmoor Ibis F.C.

| Reading Senior League |                                   |                        |                        |                        | Hellenic Division One East |                        |                        |            | Hellenic Premier Division |              |             |  |
|-----------------------|-----------------------------------|------------------------|------------------------|------------------------|----------------------------|------------------------|------------------------|------------|---------------------------|--------------|-------------|--|
| Leag                  | jue Pe                            | rformanc               | e - Last Te            | n Seasoi               | าร                         |                        |                        |            |                           |              |             |  |
|                       | 1<br>2<br>3<br>4                  | 3rd                    | 2nd                    |                        | 2nd                        |                        | 1st                    | 2nd        |                           | 441          | 2nd         |  |
|                       |                                   |                        |                        |                        |                            | 4th                    |                        |            |                           | 4th          |             |  |
| League                | 5<br>6<br>7<br>8<br>9<br>10<br>11 |                        |                        | 6th                    |                            |                        |                        |            |                           |              |             |  |
| Position in League    | 12<br>13<br>14<br>15              |                        |                        |                        |                            |                        |                        |            | 12th                      |              |             |  |
| Ā                     | 16<br>17<br>18<br>19              |                        |                        |                        |                            |                        |                        |            |                           |              |             |  |
|                       | 20<br>21<br>22                    |                        |                        |                        |                            |                        |                        |            |                           |              |             |  |
| Seas                  | on                                | 05/06                  | 06/07                  | 07/08                  | 08/09                      | 09/10                  | 10/11                  | 11/12      | 12/13                     | 13/14        | 14/15       |  |
| Top Sco               |                                   | Not known              | Not known              | Not known              |                            | S.Small-King 13        | A.Baker 18             | A.Baker 28 | L.Ferdinand 13            | M.Parker 23  | A. White 26 |  |
| verage<br>otal Cr     | e Crowd                           | Not known<br>Not known | Not known<br>Not known | Not known<br>Not known | Not known<br>Not known     | Not known<br>Not known | Not known<br>Not known | 32<br>480  | 40<br>724                 | 51<br>859    | 62<br>1,186 |  |
| A. Cu                 |                                   | n/a                    | n/a                    | n/a                    | n/a                        | n/a                    | n/a                    | 460<br>n/a | n/a                       | 1st Qual Rnd | Prelim Rnd  |  |
| A. Vas                |                                   | n/a                    | n/a                    | n/a                    | n/a                        | n/a                    | n/a                    | n/a        | 2nd Qual Rnd              | 1st Round    | 1st Round   |  |