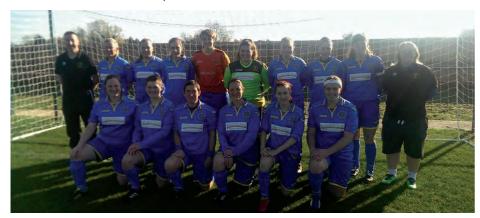

### **Ladies Team**

The Ladies unbeaten run unfortunately did not extend into double figures as they went down 2-1 against Forest of Dean Ladies on Sunday. I know that Becky was disappointed that the Ladies didn't really compete on the day and lost to a side we had beaten 6-0 earlier in the season. These things happen and I am sure the Ladies will return to winning ways quickly as they look to finish runners-up in the league.