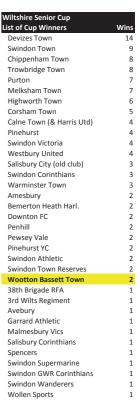

### **Senior Honours List**

| 1902/03 | Wiltshire Senior Cup Runners-up                    |
|---------|----------------------------------------------------|
| 1902/03 | Advertiser Cup Runners-up                          |
| 1903/04 | Wiltshire Senior Cup Runners-up                    |
| 1905/06 | Wiltshire County League Runners-up                 |
| 1930/31 | Calne & District League Runners-up                 |
| 1931/32 | Calne & District League Champions                  |
| 1933/34 | Vale of White Horse Cup Winners                    |
| 1934/35 | Calne & District League Champions                  |
|         | Calne & District League Cup Winners                |
| 1935/36 | Calne & District League Champions                  |
|         | Calne & District League Cup Runners-up             |
| 1938/39 | Brotherhood Cup Winners                            |
| 1953/54 | Vale of White Horse Cup Winners                    |
| 1957/58 | Chippenham & District League Division 2 Champions  |
| 1958/59 | Wiltshire League Division 1 Champions              |
| 1978/79 | Wiltshire County League Division 2 Runners-up      |
|         | Wiltshire County League Subsidiary Cup Winners     |
| 1982/83 | Wiltshire County League Division 4 Runners-up      |
| 1983/84 | Wiltshire County League Ghia Senior Cup Winners    |
| 1984/85 | Wiltshire County League Division 2 Champions       |
|         | Wiltshire County League Ghia Junior Cup Runners-up |
| 1987/88 | Wiltshire County League Division 1 Champions       |
|         | Wiltshire Senior Cup Runners-up                    |
| 1988/89 | Wiltshire County League Ghia Junior Cup Runners-up |
| 1989/90 | Hellenic League Division 1 Cup Winners             |
| 1993/94 | Hellenic League Division 1 Cup Winners             |
| 1994/95 | Hellenic League Division 1 Cup Runners-up          |
| 1998/99 | Wiltshire Senior Cup Winners                       |
| 2000/01 | Wiltshire Senior Cup Winners                       |
|         | Hellenic League Reserves Division 2 West Champions |