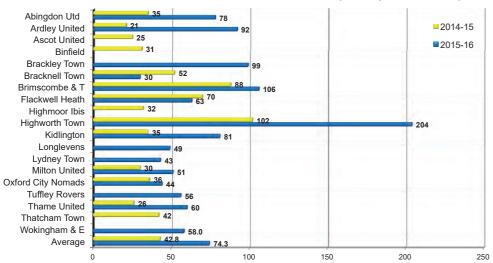

#### 2015-2016 Season UHLSPORT Hellenic League

As at 28th February 2016

| Crizor Citt Honomo zouguo |            |                          |          |
|---------------------------|------------|--------------------------|----------|
| Most Prolific Goalscorers |            | Meanest Defences         |          |
|                           | Goals      |                          | Goals    |
|                           | scored per |                          | conceded |
|                           | game       |                          | per game |
| 1 Kidlington              | 3.04       | 1 Highworth Town         | 0.96     |
| 2 Thatcham Town           | 2.86       | 2 Kidlington             | 1.00     |
| 3 Flackwell Heath         | 2.82       | 3 Ascot United           | 1.06     |
| 4 Highworth Town          | 2.80       | 4 Thatcham Town          | 1.17     |
| 5 Binfield                | 1.96       | 5 Thame United           | 1.24     |
| 6 Ascot United            | 1.90       | 6 Flackwell Heath        | 1.29     |
| 7 Brimscombe & Thrupp     | 1.80       | 7 Brimscombe & Thrupp    | 1.40     |
| 8 Lydney Town             | 1.75       | 8 Binfield               | 1.58     |
| 9 Longlevens AFC          | 1.72       | 9 Highmoor-Ibis          | 1.59     |
| 10 Brackley Town Saints   | 1.72       | 10 Longlevens AFC        | 1.69     |
| 11 Tuffley Rovers         | 1.71       | 11 Oxford City Nomads    | 1.72     |
| 12 Ardley United          | 1.67       | 12 Lydney Town           | 1.89     |
| 13 Oxford City Nomads     | 1.62       | 13 Tuffley Rovers        | 2.08     |
| 14 Highmoor-Ibis          | 1.55       | 14 Bracknell Town        | 2.11     |
| 15 Royal Wootton Bassett  | 1.50       | 15 Milton United         | 2.13     |
| 16 Bracknell Town         | 1.44       | 16 Ardley United         | 2.17     |
| 17 Thame United           | 1.41       | 17 Royal Wootton Bassett | 2.30     |
| 18 Abingdon United        | 1.24       | 18 Brackley Town Saints  | 2.50     |
| 19 Milton United          | 1.19       | 19 Abingdon United       | 2.85     |
| 20 Wokingham & Emmbrook   | 1.00       | 20 Wokingham & Emmbrook  | 3.00     |