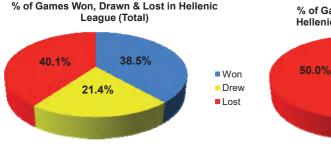

# **Respect and Goals Tables**

| Premier Division      | Matches | C2    | C4   | C5   | SO2   | SO3    | SO6  | TA & M | Total % | 6 Ave   |
|-----------------------|---------|-------|------|------|-------|--------|------|--------|---------|---------|
|                       | Played  | 2 pts | 1 pt | 1 pt | 4 pts | 10 pts | 6pts | 10 pts | р       | er game |
| Longlevens AFC        | 22      | 2     | 1    | 0    | 0     | 0      | 0    |        | 5       | 0.23    |
| Highworth Town        | 21      | 4     | 0    | 0    | 0     | 0      | 0    |        | 8       | 0.38    |
| Binfield              | 23      | 4     | 1    | 0    | 0     | 0      | 0    |        | 9       | 0.39    |
| Lydney Town           | 20      | 3     | 2    | 0    | 0     | 0      | 0    |        | 8       | 0.40    |
| Milton United         | 26      | 3     | 1    | 0    | 1     | 0      | 0    |        | 11      | 0.42    |
| Wokingham & Emmbrook  | 27      | 4     | 0    | 0    | 1     | 0      | 0    |        | 12      | 0.44    |
| Tuffley Rovers        | 20      | 3     | 4    | 0    | 0     | 0      | 0    |        | 10      | 0.50    |
| Abingdon United       | 28      | 2     | 5    | 0    | 2     | 0      | 0    |        | 17      | 0.61    |
| Oxford City Nomads    | 23      | 4     | 2    | 0    | 1     | 0      | 0    |        | 14      | 0.61    |
| Kidlington            | 21      | 5     | 2    | 0    | 1     | 0      | 0    |        | 16      | 0.76    |
| Thame United          | 21      | 7     | 2    | 0    | 0     | 0      | 0    |        | 16      | 0.76    |
| Ardley United         | 24      | 7     | 1    | 0    | 1     | 0      | 0    |        | 19      | 0.79    |
| Brackley Town Saints  | 25      | 10    | 2    | 0    | 0     | 0      | 0    |        | 22      | 0.88    |
| Thatcham Town         | 21      | 3     | 0    | 1    | 1     | 1      | 0    |        | 21      | 1.00    |
| Ascot United          | 25      | 9     | 1    | 1    | 2     | 0      | 0    |        | 28      | 1.12    |
| Royal Wootton Bassett | 22      | 9     | 5    | 0    | 1     | 0      | 0    |        | 27      | 1.23    |
| Bracknell Town        | 21      | 7     | 3    | 0    | 1     | 0      | 1    |        | 27      | 1.29    |
| Brimscombe & Thrupp   | 18      | 6     | 2    | 0    | 0     | 0      | 2    |        | 26      | 1.44    |
| Highmoor-Ibis         | 25      | 9     | 1    | 1    | 0     | 0      | 2    | 1      | 42      | 1.68    |
| Flackwell Heath       | 23      | 10    | 3    | 0    | 1     | 1      | 2    | 1      | 59      | 2.57    |
| Totals                | 456     | 111   | 38   | 3    | 13    | 2      | 7    | 2      | 397     | 0.87    |