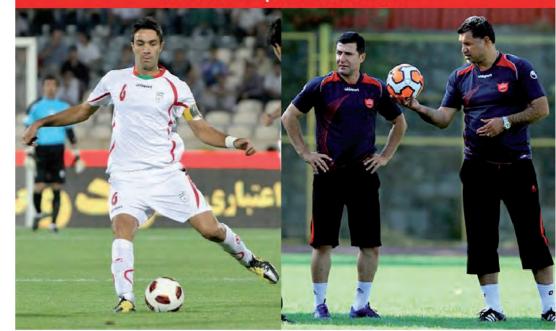

### **Highmoor Ibis**

Goal Keeper Robert Tebby Rob has experience gained from the Northern Leagues.

Ben Spence Defence

Galvanized his position in the defence. His sixth season, outstanding talent.

Sixth season has a great partnership with Callum Gallimore. Determination and strength give him the attributes to be the class defender.

Reuel Griffith Forward

A guick and lively forward with an eye for goal.

Marcus Richardson Manager As an ex-professional he has brought the underly-

ing structure that was missing last season.