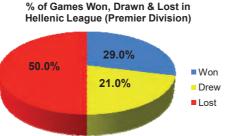

# **Respect and Goals Tables**

| Premier Division      | Matches | C2    | C4   | C5   | SO2   | SO3    | SO6  | TA & M | Total % | 6 Ave   |
|-----------------------|---------|-------|------|------|-------|--------|------|--------|---------|---------|
|                       | Played  | 2 pts | 1 pt | 1 pt | 4 pts | 10 pts | 6pts | 10 pts | р       | er game |
| Longlevens AFC        | 22      | 2     | 1    | 0    | 0     | 0      | 0    |        | 5       | 0.23    |
| Highworth Town        | 21      | 4     | 0    | 0    | 0     | 0      | 0    |        | 8       | 0.38    |
| Binfield              | 23      | 4     | 1    | 0    | 0     | 0      | 0    |        | 9       | 0.39    |
| Lydney Town           | 20      | 3     | 2    | 0    | 0     | 0      | 0    |        | 8       | 0.40    |
| Milton United         | 26      | 3     | 1    | 0    | 1     | 0      | 0    |        | 11      | 0.42    |
| Wokingham & Emmbrook  | 27      | 4     | 0    | 0    | 1     | 0      | 0    |        | 12      | 0.44    |
| Tuffley Rovers        | 20      | 3     | 4    | 0    | 0     | 0      | 0    |        | 10      | 0.50    |
| Abingdon United       | 28      | 2     | 5    | 0    | 2     | 0      | 0    |        | 17      | 0.61    |
| Oxford City Nomads    | 23      | 4     | 2    | 0    | 1     | 0      | 0    |        | 14      | 0.61    |
| Kidlington            | 21      | 5     | 2    | 0    | 1     | 0      | 0    |        | 16      | 0.76    |
| Thame United          | 21      | 7     | 2    | 0    | 0     | 0      | 0    |        | 16      | 0.76    |
| Ardley United         | 24      | 7     | 1    | 0    | 1     | 0      | 0    |        | 19      | 0.79    |
| Brackley Town Saints  | 25      | 10    | 2    | 0    | 0     | 0      | 0    |        | 22      | 0.88    |
| Thatcham Town         | 21      | 3     | 0    | 1    | 1     | 1      | 0    |        | 21      | 1.00    |
| Ascot United          | 25      | 9     | 1    | 1    | 2     | 0      | 0    |        | 28      | 1.12    |
| Royal Wootton Bassett | 22      | 9     | 5    | 0    | 1     | 0      | 0    |        | 27      | 1.23    |
| Bracknell Town        | 21      | 7     | 3    | 0    | 1     | 0      | 1    |        | 27      | 1.29    |
| Brimscombe & Thrupp   | 18      | 6     | 2    | 0    | 0     | 0      | 2    |        | 26      | 1.44    |
| Highmoor-Ibis         | 25      | 9     | 1    | 1    | 0     | 0      | 2    | 1      | 42      | 1.68    |
| Flackwell Heath       | 23      | 10    | 3    | 0    | 1     | 1      | 2    | 1      | 59      | 2.57    |
| Totals                | 456     | 111   | 38   | 3    | 13    | 2      | 7    | 2      | 397     | 0.87    |