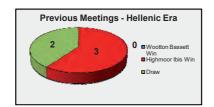

The two sides met earlier in the season at Palmer Park in Reading and it was our visitors who won that night scoring four times whilst we failed to find the net in what was a disappointing showing. Our record against Highmoor Ibis is not a good one. Indeed we have yet to win against Highmoor after five previous meetings. The first two games between the two sides both resulted in 2-2 draws in Season 2013-14. Shaun Carter and Lewis Chatwin scored in the game at Palmer Park whilst Levi Cox and Lee Stevens netted in the return at the Corinium Stadium. Last season we lost 3-1 at the Corinium, Dan Bailey with our consolation goal but lost heavily by six goals to nil in the return game in Reading. Having shipped ten goals in our last two encounters with Highmoor we will be looking to improve matters here tonight.

| v Wo      | v Wootton Bassett Town (Last Six Games) |  |  |  |  |  |  |
|-----------|-----------------------------------------|--|--|--|--|--|--|
| Date      | Fixture & Result                        |  |  |  |  |  |  |
| 26-Oct-15 | Highmoor Ibis 4 Wootton Bassett Town 0  |  |  |  |  |  |  |
| 6-Dec-14  | Highmoor Ibis 6 Wootton Bassett Town 0  |  |  |  |  |  |  |
| 24-Sep-14 | Wootton Bassett Town 1 Highmor Ibis 3   |  |  |  |  |  |  |
| 27-Nov-13 | Wootton Bassett Town 2 Highmor Ibis 2   |  |  |  |  |  |  |
| 7-Sep-13  | Highmoor Ibis 2 Wootton Bassett Town 2  |  |  |  |  |  |  |
|           | Teams only played 5 times               |  |  |  |  |  |  |