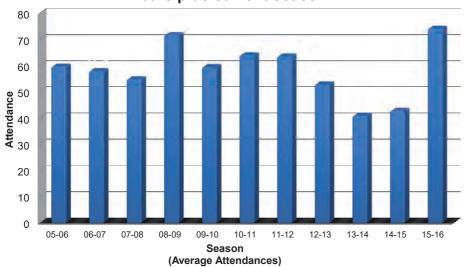

# Highmoor Ibis F.C.

| Reading Senior League |                                   |                        |                        |                        | Hellenic Division One East |                        |                        |            | Hellenic Premier Division |              |             |  |
|-----------------------|-----------------------------------|------------------------|------------------------|------------------------|----------------------------|------------------------|------------------------|------------|---------------------------|--------------|-------------|--|
| Leag                  | jue Pe                            | rformanc               | e - Last Te            | n Seasoi               | าร                         |                        |                        |            |                           |              |             |  |
|                       | 1<br>2<br>3<br>4                  | 3rd                    | 2nd                    |                        | 2nd                        |                        | 1st                    | 2nd        |                           | 441          | 2nd         |  |
|                       |                                   |                        |                        |                        |                            | 4th                    |                        |            |                           | 4th          |             |  |
| League                | 5<br>6<br>7<br>8<br>9<br>10<br>11 |                        |                        | 6th                    |                            |                        |                        |            |                           |              |             |  |
| Position in League    | 12<br>13<br>14<br>15              |                        |                        |                        |                            |                        |                        |            | 12th                      |              |             |  |
| Ā                     | 16<br>17<br>18<br>19              |                        |                        |                        |                            |                        |                        |            |                           |              |             |  |
|                       | 20<br>21<br>22                    |                        |                        |                        |                            |                        |                        |            |                           |              |             |  |
| Seas                  | on                                | 05/06                  | 06/07                  | 07/08                  | 08/09                      | 09/10                  | 10/11                  | 11/12      | 12/13                     | 13/14        | 14/15       |  |
| Top Sco               |                                   | Not known              | Not known              | Not known              |                            | S.Small-King 13        | A.Baker 18             | A.Baker 28 | L.Ferdinand 13            | M.Parker 23  | A. White 26 |  |
| verage<br>otal Cr     | e Crowd                           | Not known<br>Not known | Not known<br>Not known | Not known<br>Not known | Not known<br>Not known     | Not known<br>Not known | Not known<br>Not known | 32<br>480  | 40<br>724                 | 51<br>859    | 62<br>1,186 |  |
| A. Cu                 |                                   | n/a                    | n/a                    | n/a                    | n/a                        | n/a                    | n/a                    | 460<br>n/a | n/a                       | 1st Qual Rnd | Prelim Rnd  |  |
| A. Vas                |                                   | n/a                    | n/a                    | n/a                    | n/a                        | n/a                    | n/a                    | n/a        | 2nd Qual Rnd              | 1st Round    | 1st Round   |  |