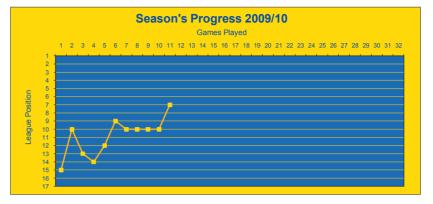

After last week's excellent result against North Leigh Reserves, the unbeaten run now stretches to seven games. This also saw us move up the table into seventh place. However, the news that Harrow Hill have now withdrawn from the League means that three points will be removed from our tally, similarly Slimbridge, Winterbourne, Easington, Headington, Lydney and Tytherington. Cirencester Unted will lose a point. It is always disappointing when teams withdraw from the League, especially when you have already played them, but hopefully Harrow Hill will re-group in County football and hopefully return to the Hellenic League at some time in the future. The demise of Harrow Hill once again brings into focus the lengthy distances that teams in the Hellenic League have to travel and whether there is need for a geographic reorganisation of leagues at Step 5 and Step 6. This topic amongst others is discussed on the new Hellenic League Forum that has been established called "Hellenic League Gossip". This can be found at <a href="http://hellenicleaguegossip.findtalk.net/forum.htm">http://hellenicleaguegossip.findtalk.net/forum.htm</a> where you will find all the usual contributors to the old Hellenic League Chat page (e.g. Marco, Div 1 One West Fan etc).