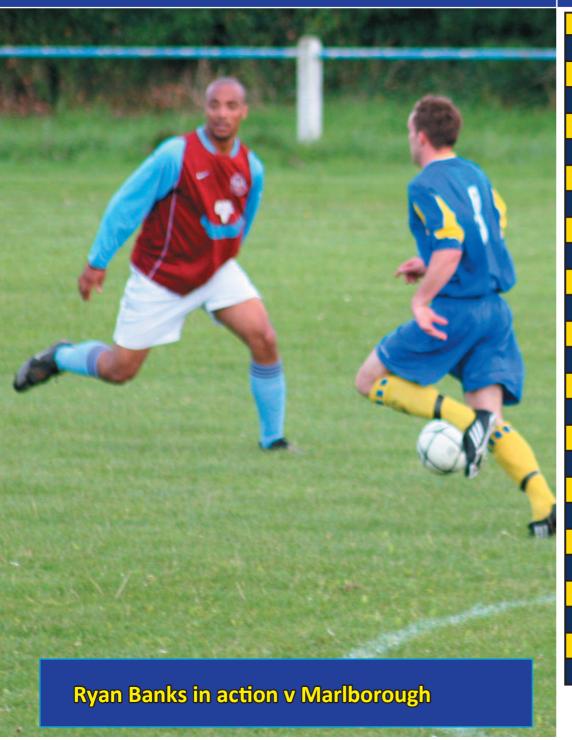

# **WOOTTON BASSETT TOWN FC**

| Squad   |           | Played No. | Sub |
|---------|-----------|------------|-----|
| Stewart | Thompson  |            |     |
| Liam    | Edmondson |            |     |
| Luke    | Sharps    |            |     |
| Steve   | Groom     |            |     |
| Chris   | Oram      |            |     |
| Sam     | Collier   |            |     |
| Ryan    | Banks     |            |     |
| James   | Turner    |            |     |
| Marcus  | Hall      |            |     |
| Terry   | Adams     |            |     |
| Mitch   | Wyatt     |            |     |
| Alex    | Green     |            |     |
| Craig   | Bowden    |            |     |
| Jon     | Holloway  |            |     |
| Sean    | Bailey    |            |     |
| Lee     | Smith     |            |     |
| Kyle    | Pitts     |            |     |
| Phil    | Tearle    |            |     |
| Shaun   | Terry     |            |     |
| Sam     | English   |            |     |
| Kevin   | Scott     |            |     |
| Sam     | Mepham    |            |     |
| Ryan    | Thomas    |            |     |
| Alan    | Blake     |            |     |
|         |           |            |     |
|         |           |            |     |
|         |           |            |     |