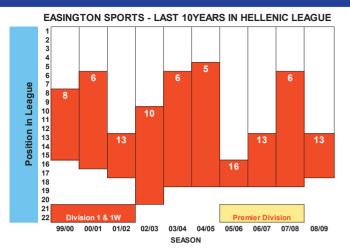

# **TODAY'S VISITORS**

| Season | Div | Р  | W  | D  | L  | F  | Α  | Pts | F  | Position  |
|--------|-----|----|----|----|----|----|----|-----|----|-----------|
| 1999/0 | 1   | 28 | 10 | 6  | 12 | 50 | 58 | 36  | 8  | out of 15 |
| 2000/1 | 1W  | 30 | 12 | 6  | 12 | 55 | 61 | 42  | 6  | out of 16 |
| 2001/2 | 1W  | 32 | 9  | 8  | 15 | 37 | 54 | 35  | 13 | out of 17 |
| 2002/3 | 1W  | 38 | 15 | 6  | 17 | 54 | 67 | 51  | 10 | out of 20 |
| 2003/4 | 1W  | 34 | 12 | 16 | 6  | 49 | 40 | 52  | 6  | out of 18 |
| 2004/5 | 1W  | 34 | 18 | 7  | 9  | 60 | 38 | 61  | 5  | out of 18 |
| 2005/6 | 1W  | 34 | 6  | 9  | 19 | 37 | 71 | 27  | 16 | out of 18 |
| 2006/7 | 1W  | 34 | 12 | 9  | 13 | 72 | 74 | 45  | 13 | out of 18 |
| 2007/8 | 1W  | 34 | 17 | 7  | 10 | 74 | 40 | 58  | 6  | out of 18 |
| 2008/9 | 1W  | 32 | 9  | 6  | 17 | 45 | 69 | 33  | 13 | out of 17 |