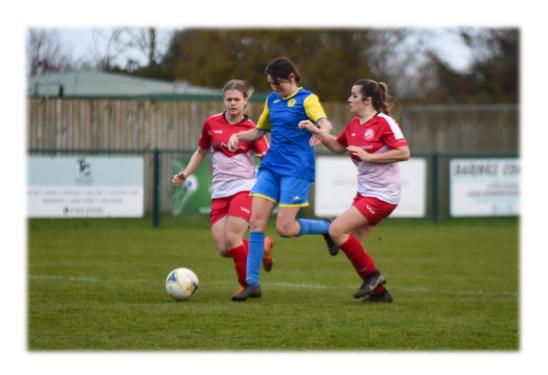

# Sunday 3 December 2023 Dominant Bassett hit Ridgeway for six

### Royal Wootton Bassett Town 6 Ridgeway 0

After a frustrating three week layoff, Royal Wootton Bassett Town returned to action with a routine 6-0 victory against South West Regional Women's Football League Division One Eastern basement side Ridgeway.

Adam Wood's side dominated their Dorset opponents - and if there was anything to bemoan at the end of the afternoon it was the fact that their margin of victory wasn't even more.

Bassett were in control throughout, creating chances early and often.

Action from the win against Ridgeway (pictures courtesy of Steve Green)