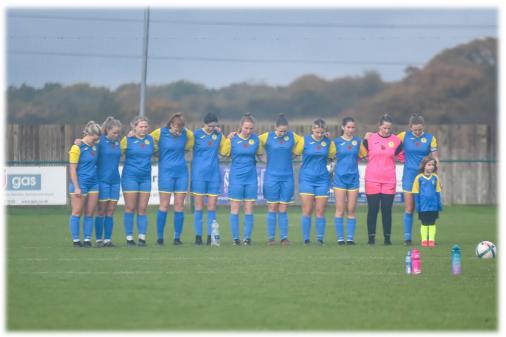

# **Women's Team Bassett Bulletin Welcome To Today's Game**

#### **AFTERNOON** GOOD

and welcome to the Sustain Stadium here at the Gerard Buxton Sports Ground, as we take a break from league action, for a Second Round tie in the Wiltshire Women's County Cup. We've been drawn at home to Westbury Youth and I am hopeful again that we have beaten the weather and are not playing this fixture on the AGP pitch, but are on the main grass stadium pitch. I would like to welcome all that have travelled up from Westbury, the coaches, players and any supporters, for their women's team who are experiencing their first visit with us here at the Sustain Stadium.