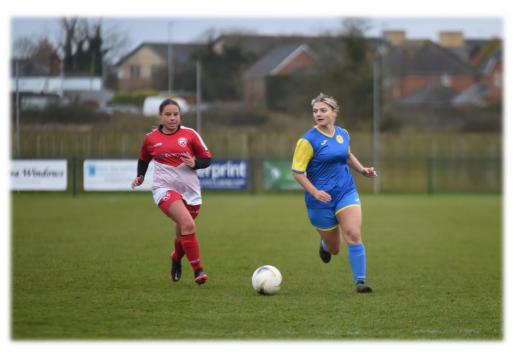

# Sunday 3 December 2023 Dominant Bassett hit Ridgeway for six

### Royal Wootton Bassett Town 6 Ridgeway 0

After a frustrating three week layoff, Royal Wootton Bassett Town returned to action with a routine 6-0 victory against South West Regional Women's Football League Division One Eastern basement side Ridgeway.

Adam Wood's side dominated their Dorset opponents - and if there was anything to bemoan at the end of the afternoon it was the fact that their margin of victory wasn't even more.

Bassett were in control throughout, creating chances early and often.

Action from the win against Ridgeway (pictures courtesy of Steve Green)