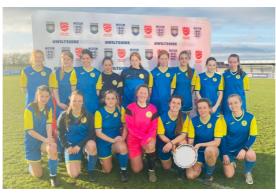

# **Women's Team Bassett Bulletin Welcome To Today's Game**

#### **AFTERNOON** GOOD

and welcome to the Sustain Stadium here at the Gerard Buxton Sports Ground, as we take a break from league action, for a Second Round tie in the Wiltshire Women's County Cup. We've been drawn at home to Westbury Youth and I am hopeful again that we have beaten the weather and are not playing this fixture on the AGP pitch, but are on the main grass stadium pitch. I would like to welcome all that have travelled up from Westbury, the coaches, players and any supporters, for their women's team who are experiencing their first visit with us here at the Sustain Stadium.

# From The Skipper Laura Jefferies

Good afternoon and welcome to our final game of the year. Today marks the start of our journey in the Wiltshire County Cup, with a tie against Westbury Youth FC Ladies. Currently sitting 7th in their respective league, we go into todays fixture not knowing too much about our opposition.