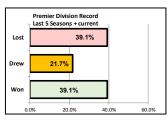

### The Women's Football Pyramid

|         | Torquay United Ladies Historical Record - Recent Seasons Plus Current |                                |     |     |      |      |     |      |     |              |                                   |  |  |
|---------|-----------------------------------------------------------------------|--------------------------------|-----|-----|------|------|-----|------|-----|--------------|-----------------------------------|--|--|
| Season  | Leag                                                                  | gue & Division                 | Pld | Won | Drew | Lost | For | Agst | Pts | Position     | Top Scorer                        |  |  |
| 2013/14 | S.W. R                                                                | egional Women's Western Div 1  | 20  | 17  | 2    | 1    | 89  | 20   | 53  | 1 out of 11  | L. Gough 36                       |  |  |
| 2014/15 | S.West                                                                | Regional Women's Premier Div   | 16  | 6   | 4    | 6    | 33  | 36   | 22  | 3 out of 9   | L. Gough 30                       |  |  |
| 2015/16 | S.West                                                                | Regional Women's Premier Div   | 14  | 4   | 6    | 4    | 23  | 21   | 18  | 5 out of 8   | S. Sparkes 3                      |  |  |
| 2016/17 | S.West                                                                | Regional Women's Premier Div   | 18  | 9   | 4    | 5    | 32  | 22   | 31  | 5 out of 10  | E.Mousley, S.Chapman & C.Dymond 6 |  |  |
| 2017/18 | S.West                                                                | Regional Women's Premier Div   | 22  | 14  | 4    | 4    | 45  | 13   | 46  | 3 out of 12  | S. Chapman 15                     |  |  |
| 2018/19 | S.West                                                                | Regional Women's Premier Div   | 20  | 3   | 2    | 15   | 26  | 98   | 11  | 9 out of 11  | D. Harper & D. Wyatt 5            |  |  |
| 2019/20 | S.West                                                                | t Regional Women's Premier Div | 2   | 0   | 0    | 2    | 0   | 14   | 0   | 10 out of 10 |                                   |  |  |
|         |                                                                       | Totals                         | 112 | 53  | 22   | 37   | 248 | 224  |     |              |                                   |  |  |

| S.W. Regional Women's Western Div 1 | 20 | 17 | 2  | 1  | 89  | 20  | Won:Drew:Lost Ratio | 85.0% | 10.0% | 5.0%  |
|-------------------------------------|----|----|----|----|-----|-----|---------------------|-------|-------|-------|
| S.West Regional Women's Premier Div | 92 | 36 | 20 | 36 | 159 | 204 | Won:Drew:Lost Ratio | 39.1% | 21.7% | 39.1% |

47.3% 19.6% 33.0%

Won:Drew:Lost Ratio

L0-5

Results 2019-20

L0-9