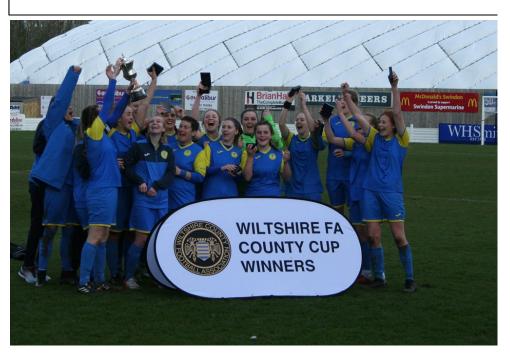

#### **Last Week**

Another good win last week, the third in a row, saw us safely through to the quarter final stage of the Wiltshire Women's County Cup in a competition where we are the current holders of the cup. Two goals from Hayley Huckin plus one for Hannah Gulliver, both players moving onto four for the season and head of the leader board in terms of leading goal scorers in the league (as can be seen elsewhere in today's programme), set us on the way to a 4-0 win over a determined Laverstock & Ford side. The other goal was scored by Eloise Hayward who bagged her second of the season. As was said in last week's programme, I am sure Jonny and James would also would have been pleased with a third clean sheet of the season, although Laverstock & Ford did go close to ending the shut out, twice hitting the Bassett "woodwork". The draw for the quarter finals was made on Monday and we are home to Melksham Town, with the game scheduled for Sunday 17th November.