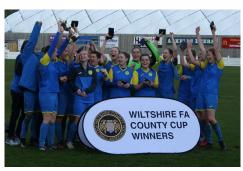

#### **Last Week**

Another good win last week, the third in a row, saw us safely through to the quarter final stage of the Wiltshire Women's County Cup in a competition where we are the current holders of the cup. Two goals from Hayley Huckin plus one for Hannah Gulliver, both players moving onto four for the season and head of the leader board in terms of leading goal scorers in the league (as can be seen elsewhere in today's programme), set us on the way to a 4-0 win over a determined Laverstock & Ford side. The other goal was scored by Eloise Hayward who bagged her second of the season. As was said in last week's programme, I am sure Jonny and James would also would have been pleased with a third clean sheet of the season, although Laverstock & Ford did go close to ending the shut out, twice hitting the Bassett "woodwork". The draw for the quarter finals was made on Monday and we are home to Melksham Town, with the game scheduled for Sunday 17th November.