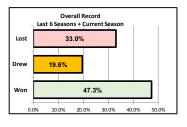

### The Women's Football Pyramid

|         | Torquay United Ladies Historical Record - Recent Seasons Plus Current |                                |     |     |      |      |     |      |     |              |                                   |  |  |
|---------|-----------------------------------------------------------------------|--------------------------------|-----|-----|------|------|-----|------|-----|--------------|-----------------------------------|--|--|
| Season  | Leag                                                                  | gue & Division                 | Pld | Won | Drew | Lost | For | Agst | Pts | Position     | Top Scorer                        |  |  |
| 2013/14 | S.W. R                                                                | egional Women's Western Div 1  | 20  | 17  | 2    | 1    | 89  | 20   | 53  | 1 out of 11  | L. Gough 36                       |  |  |
| 2014/15 | S.West                                                                | Regional Women's Premier Div   | 16  | 6   | 4    | 6    | 33  | 36   | 22  | 3 out of 9   | L. Gough 30                       |  |  |
| 2015/16 | S.West                                                                | Regional Women's Premier Div   | 14  | 4   | 6    | 4    | 23  | 21   | 18  | 5 out of 8   | S. Sparkes 3                      |  |  |
| 2016/17 | S.West                                                                | Regional Women's Premier Div   | 18  | 9   | 4    | 5    | 32  | 22   | 31  | 5 out of 10  | E.Mousley, S.Chapman & C.Dymond 6 |  |  |
| 2017/18 | S.West                                                                | Regional Women's Premier Div   | 22  | 14  | 4    | 4    | 45  | 13   | 46  | 3 out of 12  | S. Chapman 15                     |  |  |
| 2018/19 | S.West                                                                | Regional Women's Premier Div   | 20  | 3   | 2    | 15   | 26  | 98   | 11  | 9 out of 11  | D. Harper & D. Wyatt 5            |  |  |
| 2019/20 | S.West                                                                | t Regional Women's Premier Div | 2   | 0   | 0    | 2    | 0   | 14   | 0   | 10 out of 10 |                                   |  |  |
|         |                                                                       | Totals                         | 112 | 53  | 22   | 37   | 248 | 224  |     |              |                                   |  |  |

| S.W. Regional Women's Western Div 1 | 20 | 17 | 2  | 1  | 89  | 20  | Won:Drew:Lost Ratio | 85.0% | 10.0% | 5.0%  |
|-------------------------------------|----|----|----|----|-----|-----|---------------------|-------|-------|-------|
| S.West Regional Women's Premier Div | 92 | 36 | 20 | 36 | 159 | 204 | Won:Drew:Lost Ratio | 39.1% | 21.7% | 39.1% |

47.3% 19.6% 33.0%

Won:Drew:Lost Ratio

L0-5

Results 2019-20

L0-9