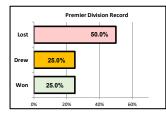

| Devon Women's Division 1            | 32 | 14 | 3 | 15 | 81  | 75  | Won:Drew:Lost Ratio | 43.8% | 9.4%  | 46.9% |
|-------------------------------------|----|----|---|----|-----|-----|---------------------|-------|-------|-------|
| Devon Women's Premier League        | 50 | 24 | 6 | 20 | 114 | 137 | Won:Drew:Lost Ratio | 48.0% | 12.0% | 40.0% |
| S.W. Regional Women's Western Div 1 | 36 | 20 | 4 | 12 | 90  | 62  | Won:Drew:Lost Ratio | 55.6% | 11.1% | 33.3% |
| S.West Regional Women's Premier Div | 4  | 1  | 1 | 2  | 6   | 8   | Won:Drew:Lost Ratio | 25.0% | 25.0% | 50.0% |