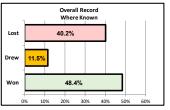

#### Bideford Ladies Historical Record - Recent Completed Seasons + Current 2012/13 Devon Women's Division 1 Not known Devon Women's Premier League 2013/14 1 8 21 61 16 6 out of 8 Not known 2014/15 Devon Women's Premier League 14 40 10 3 out of 6 Not known 2015/16 Devon Women's Premier League 18 18 4 out of 6 Not known 2016/17 Devon Women's Premier League 1 61 18 37 1 out of 8 Not known 2017/18 S.West Regional Women's Western Div 1 8 22 36 22 5 out of 9 B. Ellis 13 68 2018/19 S.West Regional Women's Western Div 1 20 4 26 42 3 out of 11 B. Ellis 28 S.West Regional Women's Premier Div 6 122 59 14 49 291 282 48.4% 11.5% 40.2%