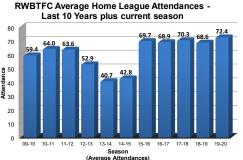

### **Fixture Changes**

The Hellenic League have made some fixture changes as games postponed due to the weather are re-scheduled, as well as a "Groundhop weekend" being planned for Easter weekend. We now face a midweek trip to Brackley Town Saints on 25th March, our postponed Tuffley Rovers game is re-scheduled for April 7th and our final game of the season against Lydney Town has been put back a week and is now part of the Groundhop. This latter game may also mean a different kick-off time but we will be advised about that in due course. It is a while since we have been involved in the Groundhop and it will certainly give an end of season boost to our average attendance this season.