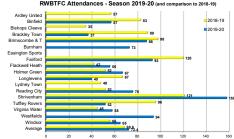

### **Fixture Changes**

The Hellenic League have made some fixture changes as games postponed due to the weather are re-scheduled, as well as a "Groundhop weekend" being planned for Easter weekend. We now face a midweek trip to Brackley Town Saints on 25th March, our postponed Tuffley Rovers game is re-scheduled for April 7th and our final game of the season against Lydney Town has been put back a week and is now part of the Groundhop. This latter game may also mean a different kick-off time but we will be advised about that in due course. It is a while since we have been involved in the Groundhop and it will certainly give an end of season boost to our average attendance this season.