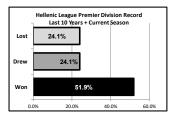

### **Welcome to Bishops Cleeve**

Good afternoon and welcome to this Uhlsport Hellenic League fixture against Bishops Cleeve, for what is the first meeting between the two sides this season. We hope all from Bishops Cleeve who have made the journey enjoy their short stay with us this afternoon and we wish them a safe journey home. In the two meetings last season, which were both early in the season, we lost heavily at Bishops Cleeve (1-5) and, whilst the return game at the Gerard Buxton Sports Ground again featured six goals, this time they were shared between the two sides as the sides played out an entertaining 3-3 draw. Bishops Cleeve currently sit in 13<sup>th</sup> place in the table but have a number of games in hand over the sides above them. Bishops Cleeve, along with a number of other clubs, having suffered particularly badly from the wet weather that has been a feature of this season's winter. They did not play a home game in November and December and still have over half of their home fixtures to play. Most Hellenic pundits will be expecting them to climb the table once they catch up with those games and it will be another tough fixture for our young side here today.