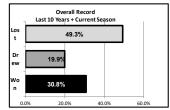

## **Opponents - 10 Year Record**

| Challenge Cup - Winners |                     |  |  |  |  |  |  |  |  |  |
|-------------------------|---------------------|--|--|--|--|--|--|--|--|--|
| 1998-99                 | Burnham             |  |  |  |  |  |  |  |  |  |
| 1999-00                 | Swindon Supermarine |  |  |  |  |  |  |  |  |  |
| 2000-01                 | Carterton Town      |  |  |  |  |  |  |  |  |  |
| 2001-02                 | Gloucester United   |  |  |  |  |  |  |  |  |  |
| 2002-03                 | Yate Town           |  |  |  |  |  |  |  |  |  |
| 2003-04                 | Didcot Town         |  |  |  |  |  |  |  |  |  |
| 2004-05                 | Didcot Town         |  |  |  |  |  |  |  |  |  |
| 2005-06                 | Didcot Town         |  |  |  |  |  |  |  |  |  |
| 2006-07                 | Hungerford Town     |  |  |  |  |  |  |  |  |  |
| 2007-08                 | Hungerford Town     |  |  |  |  |  |  |  |  |  |
| 2008-09                 | Almondsbury Town    |  |  |  |  |  |  |  |  |  |
| 2009-10                 | Ardley United       |  |  |  |  |  |  |  |  |  |
| 2010-11                 | Holyport            |  |  |  |  |  |  |  |  |  |
| 2011-12                 | Highworth Town      |  |  |  |  |  |  |  |  |  |
| 2012-13                 | Oxford City Nomads  |  |  |  |  |  |  |  |  |  |
| 2013-14                 | Ascot United        |  |  |  |  |  |  |  |  |  |
| 2014-15                 | Ardley United       |  |  |  |  |  |  |  |  |  |
| 2015-16                 | Flackwell Heath     |  |  |  |  |  |  |  |  |  |
| 2016-17                 | Bracknell Town      |  |  |  |  |  |  |  |  |  |
| 2017-18                 | Bracknell Town      |  |  |  |  |  |  |  |  |  |
| 2018-19                 | Ascot United        |  |  |  |  |  |  |  |  |  |